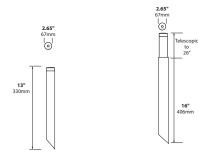

#### **POST FA-24-MDCST-POST:**

13" black schedule 40 PVC angle cut post; cast aluminum or brass round post cap with female 1/2"NPS and matching set screw

#### **TELESCOPIC POST FA-24-MDST-POST2/-T:**

16" black schedule 40 PVC angle cut post with 12" adjustable telescopic center post; cast aluminum or brass round post cap with female 1/2"NPS and matching set screw Add -T to part number for large T handle