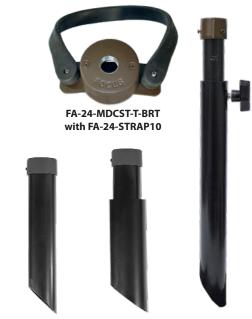

#### **TREE MOUNT FA-24-MDCST-T:**

Cast aluminum or brass round tree mount canopy with female 1/2"NPS and matching mounting bracket. Rubber straps sold separately - see details below

#### **POST FA-24-MDCST-POST:**

13" black schedule 40 PVC angle cut post; cast aluminum or brass round post cap with female 1/2"NPS and matching set screw

#### **TELESCOPIC POST FA-24-MDST-POST2/-T:**

16" black schedule 40 PVC angle cut post with 12" adjustable telescopic center post; cast aluminum or brass round post cap with female 1/2"NPS and matching set screw Add -T to part number for large T handle

## Black Rubber (EPDM) Tree Straps Only

| CATALOG NO.                                                                       | DESCRIPTION                                                                                                                                                                                                  |
|-----------------------------------------------------------------------------------|--------------------------------------------------------------------------------------------------------------------------------------------------------------------------------------------------------------|
| FA-24-STRAP10<br>FA-24-STRAP15<br>FA-24-STRAP21<br>FA-24-STRAP31<br>FA-24-STRAP41 | 10" length rubber strap stretches to 15" 15" length rubber strap stretches to 22" 21" length rubber strap stretches to 30" 31" length rubber strap stretches to 45" 41" length rubber strap stretches to 61" |
|                                                                                   |                                                                                                                                                                                                              |