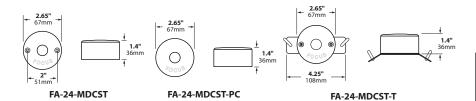

#### **CANOPY FA-24-MDCST:**

Cast aluminum or brass round canopy with female 1/2"NPS and 2 matching mounting screws

### **POST CAP** FA-24-MDCST-PC:

Cast aluminum or brass round cap, with female 1/2"NPS and matching set screw. 2.375" I.D. fits over standard 2" Schedule 40 PVC or ABS pipe.

#### **TREE MOUNT FA-24-MDCST-T:**

Cast aluminum or brass round tree mount canopy with female 1/2"NPS and matching mounting bracket. Rubber straps sold separately - see details below