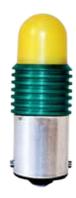

## OMNI LED **FL-LED-OMNI3**

## 3w UNIVERSAL PLUG & PLAY LED FOR Ba15s BAYONET BASE SOCKETS **COMPATIBLE WITH ALL Ba15s FIXTURES** RETROFIT YOUR CURRENT FIXTURES OR UPGRADE YOUR NEW FOCUS FIXTURES TO LED

- Long Life 50,000 Hours L7 Average Rating (rated life to 70% initial light output)
- High Power LED Light Source with remote phosphor lens
- 160 Lumens (exceeds a 20w halogen)
- CRI 82 (Color Rendering Index)
- · 3000K Warm White Color
- No UV or IR
- Wide Input Voltage Range of 8v 18v
- Optimum Operating Range of 10v 15v
- Dimmable
- DOE LM79 Tested
- Power Factor >90%
- 5 Year Limited Warranty
- RoHS Compliant Energy Efficient Environmentally Friendly
- Water Resistant & Vibration Resistant
- No Glass or Fragile Parts
- Must be powered by a magnetic transformer