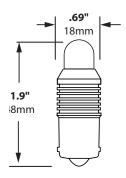

## 3w UNIVERSAL PLUG & PLAY LED FOR Ba15s BAYONET BASE SOCKETS **COMPATIBLE WITH ALL Ba15s FIXTURES** RETROFIT YOUR CURRENT FIXTURES OR UPGRADE YOUR NEW FOCUS FIXTURES TO LED

- Long Life 50,000 Hours L7 Average Rating (rated life to 70% initial light output)
- High Power LED Light Source with remote phosphor lens
- 160 Lumens (exceeds a 20w halogen)
- CRI 82 (Color Rendering Index)
- · 3000K Warm White Color
- No UV or IR
- Wide Input Voltage Range of 8v 18v
- Optimum Operating Range of 10v 15v
- Dimmable
- DOE LM79 Tested
- Power Factor >90%
- 5 Year Limited Warranty
- RoHS Compliant Energy Efficient Environmentally Friendly
- Water Resistant & Vibration Resistant
- No Glass or Fragile Parts
- Must be powered by a magnetic transformer

## **ORDERING INFORMATION**

| CATALOG NO.    | WATTAGE | VOLTAGE | VOLTAGE RANGE | LUMEN OUTPUT | COLOR TEMP | BEAM ANGLE | BASE  |
|----------------|---------|---------|---------------|--------------|------------|------------|-------|
| FI -I FD-OMNI3 | 3w      | 12v     | 8v - 18v      | 160          | 3000K      | OMNI       | Ra15s |