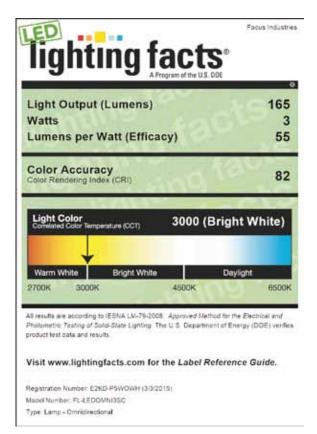

## 3w UNIVERSAL PLUG & PLAY LED FOR Ba15s BAYONET BASE SOCKETS **COMPATIBLE WITH ALL Ba15s FIXTURES** RETROFIT YOUR CURRENT FIXTURES OR UPGRADE YOUR NEW FOCUS FIXTURES TO LED

- Long Life 50,000 Hours L7 Average Rating (rated life to 70% initial light output)
- High Power LED Light Source with remote phosphor lens
- 160 Lumens (exceeds a 20w halogen)
- CRI 82 (Color Rendering Index)
- · 3000K Warm White Color
- No UV or IR
- Wide Input Voltage Range of 8v 18v
- Optimum Operating Range of 10v 15v
- Dimmable
- DOE LM79 Tested
- Power Factor >90%
- 5 Year Limited Warranty
- RoHS Compliant Energy Efficient Environmentally Friendly
- Water Resistant & Vibration Resistant
- No Glass or Fragile Parts
- Must be powered by a magnetic transformer

## **ORDERING INFORMATION**

| CATALOG NO.    | WATTAGE | VOLTAGE | VOLTAGE RANGE | LUMEN OUTPUT | COLOR TEMP | BEAM ANGLE | BASE  |
|----------------|---------|---------|---------------|--------------|------------|------------|-------|
| FI -I FD-OMNI3 | 3w      | 12v     | 8v - 18v      | 160          | 3000K      | OMNI       | Ra15s |