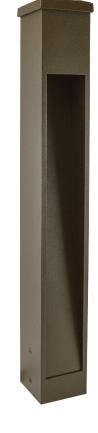

12v MOUNTING: FA-03-3P Three prong mounting stake

120v MOUNTING: U mount

FINISH: Aluminum - Black texture polyester powder coat. Optional finishes available

Brass - Unfinished brass. Optional finishes available