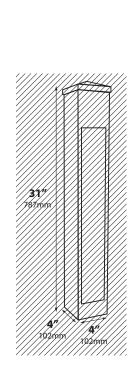

## **SPECIFICATIONS**

CONSTRUCTION: Extruded 4.00" square aluminum or brass with angled cap

12v ELECTRICAL SPECIFICATIONS:

**LED SUPPLIED:** 7w, 80° MR16 GU5.3 Super Saver (L-48)

40,000 hours average rating

12v MOUNTING: FA-03-3P Three prong mounting stake

120v MOUNTING: U mount

FINISH: Aluminum - Black texture polyester powder coat. Optional finishes available

Brass - Unfinished brass. Optional finishes available