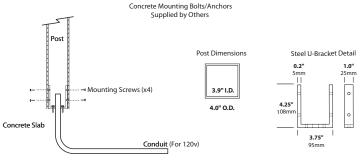

12v MOUNTING: FA-03-3P Three prong mounting stake

120v MOUNTING: U mount

FINISH: Aluminum - Black texture polyester powder coat. Optional finishes available

Brass - Unfinished brass. Optional finishes available

## **U-BRACKET DECK MOUNT MODELS**

| JOB INFORMATION |       |   |
|-----------------|-------|---|
| Туре:           | Date: |   |
| Job Name:       |       |   |
| Cat. No.:       |       |   |
| Lamp(s):        |       |   |
| Specifier:      |       |   |
| Contractor:     |       |   |
| Notes:          |       |   |
|                 |       | _ |