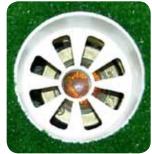

## **SPECIFICATIONS**

**CONSTRUCTION:** Cast brass body and cap with stamped brass golf cup holder bracket; plastic golf cup supplied by others

**LENS:** High impact clear tempered convex glass; optional colored lens inserts available - see ordering information below

PGL-05-AMBER

**PGL-05 SLEEVE** (Supplied)

| JOB INFORMATION |       |   |
|-----------------|-------|---|
| Туре:           | Date: | - |
| Job Name:       |       |   |
| Cat. No.:       |       |   |
| Lamp(s):        |       |   |
| Specifier:      |       |   |
| Contractor:     |       |   |
| Notes:          |       |   |
|                 |       |   |
|                 |       |   |