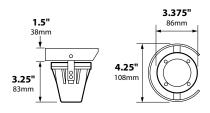

## **SPECIFICATIONS**

**CONSTRUCTION:** Cast brass body and cap with stamped brass golf cup holder bracket; plastic golf cup supplied by others

**LENS:** High impact clear tempered convex glass; optional colored lens inserts available - see ordering information below

WIRING: 25 feet 16/2 lead wire

MOUNTING: White 12" PVC sleeve

\_....

FINISH: Unfinished brass

| ORDERING INFORMATION |                                     |                  |             |  |
|----------------------|-------------------------------------|------------------|-------------|--|
| CATALOG NO.          | DESCRIPTION                         | LAMP             | SHIP WEIGHT |  |
| PGL-05               | Brass Putting Cup Light             | 20w MR16 SP(ESX) | 4.0 lbs.    |  |
| PGL-05-BLUE          | Brass Putting Cup Light, Blue Lens  | 20w MR16 SP(ESX) | 4.0 lbs.    |  |
| PGL-05-GREEN         | Brass Putting Cup Light, Green Lens | 20w MR16 SP(ESX) | 4.0 lbs.    |  |
| PGL-05-RED           | Brass Putting Cup Light, Red Lens   | 20w MR16 SP(ESX) | 4.0 lbs.    |  |
| PGL-05-AMBER         | Brass Putting Cup Light, Amber Lens | 20w MR16 SP(ESX) | 4.0 lbs.    |  |