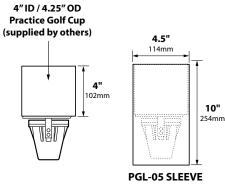

WIRING: 25 feet 16/2 lead wire

MOUNTING: White 12" PVC sleeve

\_....

FINISH: Unfinished brass

| ORDERING INFORMATION |                                     |                  |             |  |
|----------------------|-------------------------------------|------------------|-------------|--|
| CATALOG NO.          | DESCRIPTION                         | LAMP             | SHIP WEIGHT |  |
| PGL-05               | Brass Putting Cup Light             | 20w MR16 SP(ESX) | 4.0 lbs.    |  |
| PGL-05-BLUE          | Brass Putting Cup Light, Blue Lens  | 20w MR16 SP(ESX) | 4.0 lbs.    |  |
| PGL-05-GREEN         | Brass Putting Cup Light, Green Lens | 20w MR16 SP(ESX) | 4.0 lbs.    |  |
| PGL-05-RED           | Brass Putting Cup Light, Red Lens   | 20w MR16 SP(ESX) | 4.0 lbs.    |  |
| PGL-05-AMBER         | Brass Putting Cup Light, Amber Lens | 20w MR16 SP(ESX) | 4.0 lbs.    |  |

PGL-05-AMBER

**PGL-05 SLEEVE** (Supplied)

| JOB INFORMATION |       |   |
|-----------------|-------|---|
| Туре:           | Date: | - |
| Job Name:       |       |   |
| Cat. No.:       |       |   |
| Lamp(s):        |       |   |
| Specifier:      |       |   |
| Contractor:     |       |   |
| Notes:          |       |   |
|                 |       |   |
|                 |       |   |