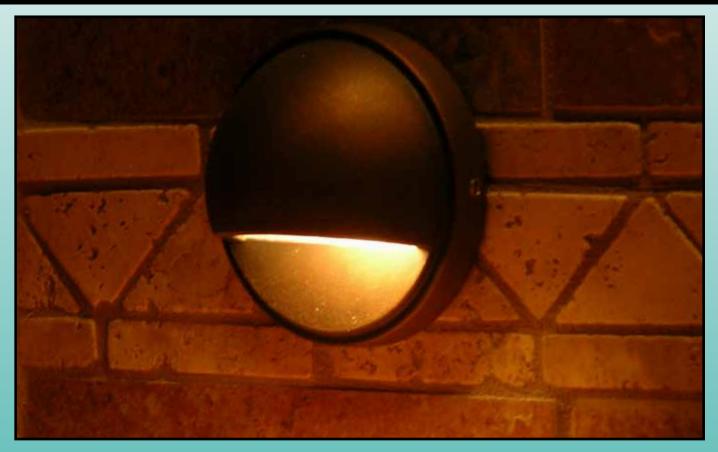

# SL-07 SURFACE STEP LIGHTS

## **SURFACE STEP LIGHTS SL-07 SERIES**

#### **SPECIFICATIONS**

**CONSTRUCTION:** Cast aluminum, cast brass or 316 Stainless Steel "Hockey Puck" style

**LENS:** Sand blasted tempered flat glass

LAMP SUPPLIED: 18w S8 #1141; 1200 hours average rating (25w max)

Stainless Steel - Brushed

SL-07-BRS

**SL-07-SS** 