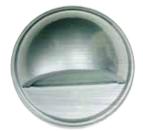

hours average rating 20w Xenon (-X) or 20w Halogen (-H))

**SOCKET:** Single contact bayonet, brass nickel plated lamp socket screw shell (Ba15s); double contact bayonet base (Ba15d) for 120v; both with 200°C silicone lead wires **SOCKET -MR8 MODELS:** High temp ceramic GU5.3 bi-pin with 250°C silicone lead wires

WIRING: Black 5 foot 18/2 zip cord from base of fixture (12v only) For 25 foot 16/2 fixture lead wire add -25F to catalog number. 120v Standard wiring

**CONNECTION:** FA-05 Quick Connector (not supplied) from fixture to main cable

(12/2, 10/2 or 8/2 only) 12v only

MOUNTING: Back plate and hardware supplied

FINISH: Aluminum - Black texture polyester powder coat. Optional finishes available

Brass - Unfinished brass. Optional finishes available

Stainless Steel - Brushed







SL-07-BRS

**SL-07-SS** 

### **ORDERING INFORMATION**

| CATALOG NO.   | DESCRIPTION                       | LAMP         | SHIP WEIGHT |  |  |
|---------------|-----------------------------------|--------------|-------------|--|--|
| SL-07-BLT     | Cast Aluminum Surface Light       | 18w S8 #1141 | 1.0 lbs.    |  |  |
| SL-07-BRS     | Cast Brass Surface Light          | 18w S8 #1141 | 1.0 lbs.    |  |  |
| SL-07-SS      | 316 Stainless Steel Surface Light | 18w S8 #1141 | 1.0 lbs.    |  |  |
| SL-07-MR8-BLT | Cast Aluminum Surface Light       | 20w MR8 FL   | 1.0 lbs.    |  |  |
| SL-07-MR8-BRS | Cast Brass Surface Light          | 20w MR8 FL   | 1.0 lbs.    |  |  |
| SL-07-MR8-SS  | 316 Stainless Steel Surface Light | 20w MR8 FL   | 1.0 lbs.    |  |  |

#### FOLLOWING-SP MODELS COME