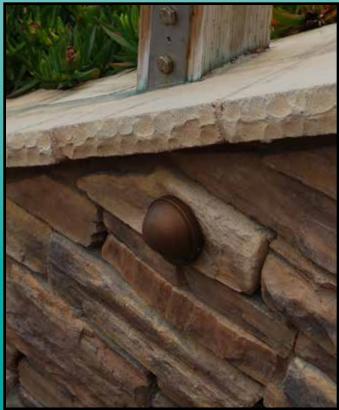

# SL-07 SURFACE STEP LIGHTS

## **SURFACE STEP LIGHTS SL-07 SERIES**

Stainless Steel - Brushed

SL-07-BRS

**SL-07-SS** 