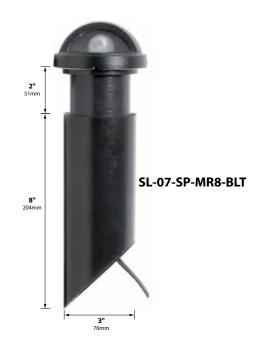

# SL-07 SURFACE STEP LIGHTS

## **SURFACE STEP LIGHTS SL-07 SERIES**

#### FOLLOWING-SP MODELS COME SUPPLIED WITH BLACK PVC TELESCOPIC POST FOR GROUND MOUNTING

| SL-07-SP-BLT     | Cast Aluminum Surface Light, PVC Post | 18w S8 #1141 | 1.0 lbs. |
|------------------|---------------------------------------|--------------|----------|
| SL-07-SP-BRS     | Cast Brass Surface Light, PVC Post    | 18w S8 #1141 | 1.0 lbs. |
| SL-07-SP-SS      | 316 Stainless Surface Light, PVC Post | 18w S8 #1141 | 1.0 lbs. |
| SL-07-SP-MR8-BLT | Cast Aluminum Surface Light, PVC Post | 20w MR8 FL   | 1.0 lbs. |
| SL-07-SP-MR8-BRS | Cast Brass Surface Light, PVC Post    | 20w MR8 FL   | 1.0 lbs. |
| SL-07-SP-MR8-SS  | 316 Steel Surface Light. PVC Post     | 20w MR8 FL   | 1.0 lbs. |