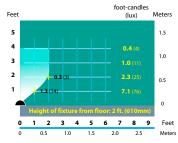

#### LIGHT DISTRIBUTIONS AND PHOTON

**SL-07** Half Spread Photometrics

| METRICS             |             |                            |               |    |                  |
|---------------------|-------------|----------------------------|---------------|----|------------------|
| Feet                | 3           | 6                          | 9             | 12 |                  |
| Meters              | _ 1         | 2                          | 3             |    | Beam             |
| 20w<br>MR8<br>23°FL | 0.5<br>0.15 | 0.74<br>0.74<br>16.9<br>96 | <b>7,6</b> 41 |    | foot-<br>candles |