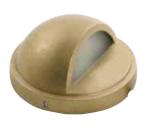

00 hours average rating 20w Xenon (-X) or 20w Halogen (-H))

**SOCKET:** Single contact bayonet, brass nickel plated lamp socket screw shell (Ba15s); double contact bayonet base (Ba15d) for 120v; both with 200°C silicone lead wires **SOCKET -MR8 MODELS:** High temp ceramic GU5.3 bi-pin with 250°C silicone lead wires

WIRING: Black 5 foot 18/2 zip cord from base of fixture (12v only) For 25 foot 16/2 fixture lead wire add -25F to catalog number. 120v Standard wiring

**CONNECTION:** FA-05 Quick Connector (not supplied) from fixture to main cable

(12/2, 10/2 or 8/2 only) 12v only

MOUNTING: Back plate and hardware supplied

FINISH: Aluminum - Black texture polyester powder coat. Optional finishes available

Brass - Unfinished brass. Optional finishes available

Stainless Steel - Brushed







SL-07-BRS

**SL-07-SS** 

### **ORDERING INFORMATION**

| CATALOG NO.   | DESCRIPTION                       | LAMP         | SHIP WEIGHT |  |  |
|---------------|-----------------------------------|--------------|-------------|--|--|
| SL-07-BLT     | Cast Aluminum Surface Light       | 18w S8 #1141 | 1.0 lbs.    |  |  |
| SL-07-BRS     | Cast Brass Surface Light          | 18w S8 #1141 | 1.0 lbs.    |  |  |
| SL-07-SS      | 316 Stainless Steel Surface Light | 18w S8 #1141 | 1.0 lbs.    |  |  |
| SL-07-MR8-BLT | Cast Aluminum Surface Light       | 20w MR8 FL   | 1.0 lbs.    |  |  |
| SL-07-MR8-BRS | Cast Brass Surface Light          | 20w MR8 FL   | 1.0 lbs.    |  |  |
| SL-07-MR8-SS  | 316 Stainless Steel Surface Light | 20w MR8 FL   | 1.0 lbs.    |  |  |

#### FOLLOWING-SP MODELS CO