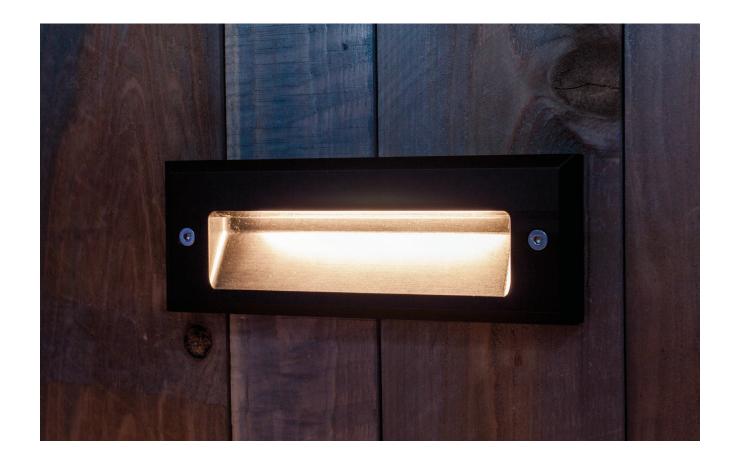

## CASCADES Step Light

## DESCRIPTION

This Step Light comes with Lighting Shrink Professional crimp and heat shrink cable connector.

LAMP: Integrated into fixture with two brightnesses: 1.5W, 110 Lumens, 2700K 3W, 220 Lumens, 2700K FINISH: Machined aluminum, machined brass USE: Jobs with elevation changes or dark sky requirements, step, deck, or hardscape applications and over most existing recessed step lights