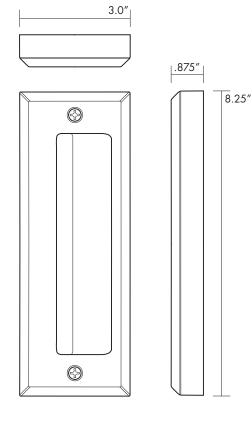

## DESCRIPTION

This Step Light comes with Lighting Shrink Professional crimp and heat shrink cable connector.

LAMP: Integrated into fixture with two brightnesses: 1.5W, 110 Lumens, 2700K 3W, 220 Lumens, 2700K FINISH: Machined aluminum, machined brass USE: Jobs with elevation changes or dark sky requirements, step, deck, or hardscape applications and over most existing recessed step lights

## INSTALLING THE FIXTURE

Separate the two piece fixture by removing the two machine screws from either side of the body.
Install the wall anchors, if mounting in masonry, concrete, or sheetrock.
Use the provided cable connectors to connect the lead wires to the transformer main line.
Slide the cables into the conduit and mount the back plate onto the wall with the provided screws.
Screw the faceplate onto the fixture