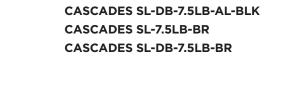

## CASCADES Step Light



## DESCRIPTION

This Step Light comes with Lighting Shrink Professional crimp and heat shrink cable connector.

LAMP: Integrated into fixture with two brightnesses: 1.5W, 110 Lumens, 2700K 3W, 220 Lumens, 2700K FINISH: Machined aluminum, machined brass USE: Jobs with elevation changes or dark sky requirements, step, deck, or hardscape applications and over most existing recessed step lights







Part Number: CASCADES SL-7.5LB-AL-BLK





## INSTALLING THE FIXTURE

Separate the two piece fixture by removing the two machine screws from either side of the body.
Install the wall anchors, if mounting in masonry, concrete, or sheetrock.
Use the provided cable connectors to connect the lead wires to the transformer main line.
Slide the cables into the conduit and mount the back plate onto the wall with the provided screws.
Screw the faceplate onto the fixture