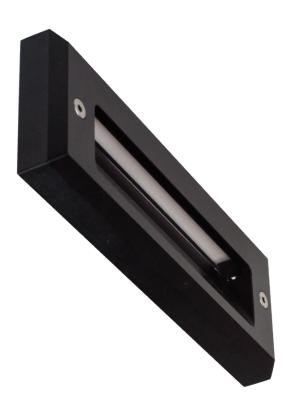

## CASCADES Step Light

## DESCRIPTION

This Step Light comes with Lighting Shrink Professional crimp and heat shrink cable connector.

LAMP: Integrated into fixture with two brightnesses: 1.5W, 110 Lumens, 2700K 3W, 220 Lumens, 2700K FINISH: Machined aluminum, machined brass USE: Jobs with elevation changes or dark sky requirements, step, deck, or hardscape applications and over most existing recessed step lights