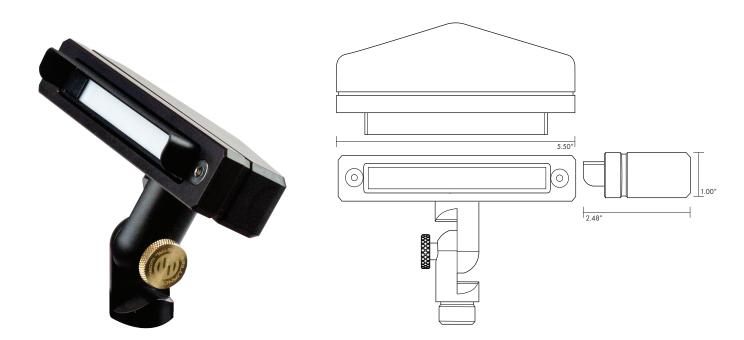

## **DESCRIPTION**

This Soft Accent Light comes complete with an adjustable glare shield, Brilliance Metal Works signature adjusting system with 22 points of articulation in 10 degree increments, ABS mounting stake, and Lighting Shrink Professional crimp and heat shrink cable connector.

**LAMP:** Integrated LED light with two brightnesses:

1W, 60 Lumens, 2700K 2W, 120 Lumens, 2700K **FINISH:** Machined aluminum

**USE:** Up lighting, grazing, and backlighting techniques. Best used when low level wall wash techniques

## **ADJUSTING THE FIXTURE**

- 1. Turn the knuckle counter-clockwise to loosen the knuckle.
- 2. Rotate the fixture vertically to the desired position.
- 3. Turn the knuckle clockwise to hold it in the desired position.