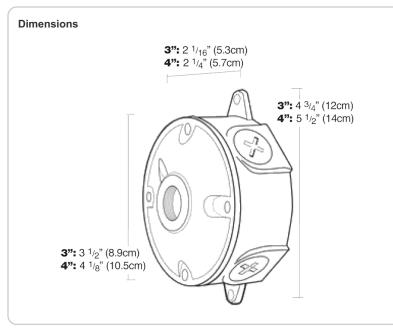

# Features

Stainless steel screws

**Box Diameter:** 

Side Hole Thread Size:

4"

1/2"

Green hex slotted washer head ground screw in pre-tapped hole

Heavy die cast aluminum