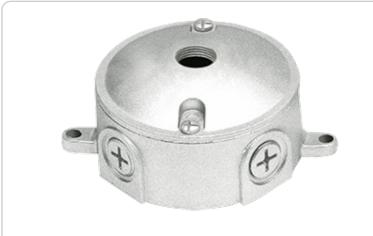

# VXJ1

Die cast aluminum wiring box with weatherproof gasket, ground screw, and two sturdy lugs for wall or ceiling mounting.

Color: Natural

. . . .

# Other

Box Material:

Precision die cast aluminum

### Construction

Weight: 0.8 lbs

Gasket:

1/8" thick closed cell EPDM Foam for long lasting seal that won't crumple or break

### Screws:

10-24 Stainless steel Round Head Phillips/slotted

# Features

Stainless steel screws

**Box Diameter:** 

Side Hole Thread Size:

4"

1/2"

Green hex slotted washer head ground screw in pre-tapped hole

Heavy die cast aluminum

Close-up plugs allow Phillips or slotted screwdrivers for easy installation

1/8" thick weatherseal gasket is closed cell foam rubber for long lasting seal that won't crumble or break