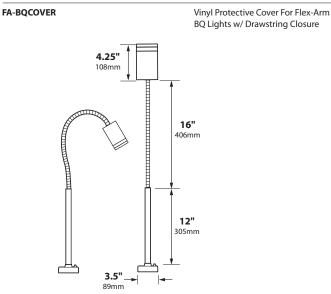

rd from base of fixture (12v only) For 25 foot 16/2 wire add-25F to catalog number

#### 120v ELECTRICAL SPECIFICATIONS:

LED SUPPLIED: 7w ARROW PAR16 (L-134) 40,000 hours average rating SOCKET: High temperature ceramic Base (E26/27) medium base, 250°C silicone insolated lead wires WIRING: Standard Three Wire 16" lead wires from base of fixture

| ORDERING INFORMATION        |                      |                 |             |
|-----------------------------|----------------------|-----------------|-------------|
| CATALOG NO.                 | DESCRIPTION          | LAMP            | SHIP WEIGHT |
| 12v<br>BQFD03L48SS          | Deck Mount BBQ Light | 7w MR16 LED SS  | 4.0 lbs.    |
| <u>120v</u><br>BQFD03L134SS | Deck Mount BBQ Light | 7w PAR16 LED SS | 4.0 lbs.    |

## ACCESSORIES





ΓΥΡΕ