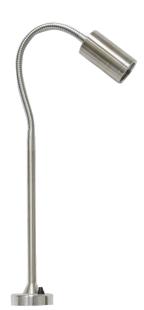

# BARBECUE LIGHTS: THREADED CYLINDER BQ-FD03 DECK MOUNT SERIES

### SPECIFICATIONS

CONSTRUCTION: 316 stainless steel housing ARM: 12" tall 316 stainless steel rigid stem with a 16" stainless steel flex arm on top and clear weatherproof polyolefin cover over flex arm MOUNT: Stainless steel deck mount canopy FINISH: Stainless Steel – Brushed LENS: High impact clear tempered flat glass O-RING: High temperature red silicone, 70 durometer SWITCH: On/Off push button with weatherproof rubber boot cover