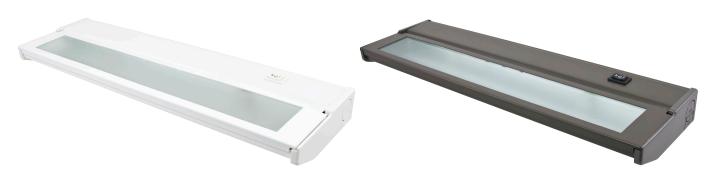

#### Available Finishes

White

Dark Bronze

## LXC

Captive mounting screws and standard 1/2" knockouts located every 4" along the back and along the top make hardwire installations straightforward. Available in four sizes and two finishes for hardwire applications only.

## LXC

LXC - White

**LXC1H-WH** (8.25" / 20W / 84Lm)

**LXC2H-WH** (16.5" / 40W / 168Lm)

**LXC3H-WH** (24.5" / 60W / 252Lm)

**LXC4H-WH** (32.5" / 80W / 336Lm)

LXC - Dark Bronze

**LXC1H-DB** (8.25" / 20W / 77Lm)