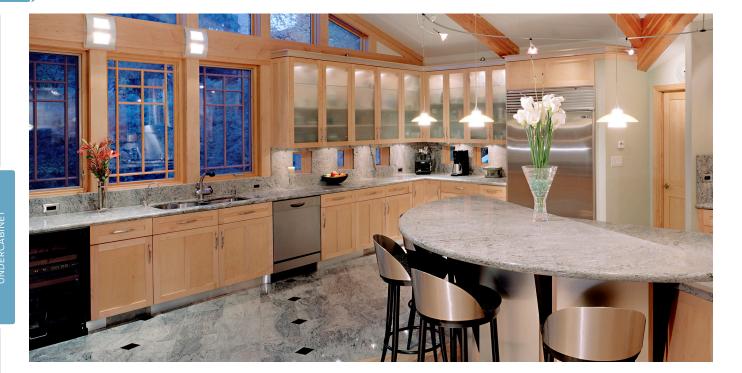

## LXC

Captive mounting screws and standard 1/2" knockouts located every 4" along the back and along the top make hardwire installations straightforward. Available in four sizes and two finishes for hardwire applications only.