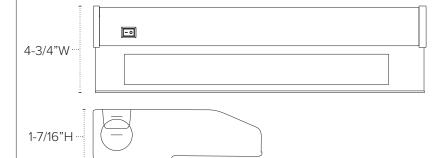

## LXC

Captive mounting screws and standard 1/2" knockouts located every 4" along the back and along the top make hardwire installations straightforward. Available in four sizes and two finishes for hardwire applications only.

### **Technical Information**

| Series        | LXC                                  |  |
|---------------|--------------------------------------|--|
| Input Voltage | 120V AC, 60Hz                        |  |
| CCT           | 2700K                                |  |
| CRI           | 99+                                  |  |
| Wattage       | Up to 80W (see individual product)   |  |
| Lumens        | Up to 336Lm (see individual product) |  |
| Beam Angle    | 120°                                 |  |
| Max Run       | N/A                                  |  |
| Dimmable      | 1-100%                               |  |
| Mounting      | Surface mount                        |  |
| Rating        | cULus Listed (dry location)          |  |
| Rated Life    | 8,000 hrs                            |  |
|               |                                      |  |