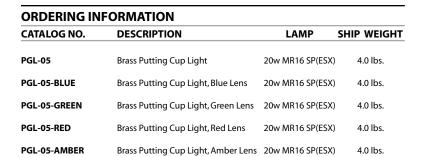

#### **ACCESSORIES** CATALOG NO. **DESCRIPTION** FA-FLAG-(1-5) Clear Acrylic Numbered Flag (specify number 1 to 5 for flag) FA-FLAG-24NF Clear Acrylic Putting Flag Pole w/Knob, NO FLAG (flag supplied by others)