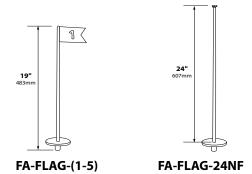

#### **ACCESSORIES** CATALOG NO. **DESCRIPTION** FA-FLAG-(1-5) Clear Acrylic Numbered Flag (specify number 1 to 5 for flag) FA-FLAG-24NF Clear Acrylic Putting Flag Pole w/Knob, NO FLAG (flag supplied by others)