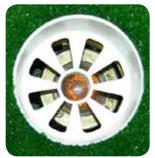

# PGL-05 PUTTING GREEN LIGHT

## **PUTTING GREEN LIGHTS PGL-05 SERIES**

#### **SPECIFICATIONS**

**CONSTRUCTION:** Cast brass body and cap with stamped brass golf cup holder bracket; plastic golf cup supplied by others

**LENS:** High impact clear tempered convex glass; optional colored lens inserts available - see ordering information below