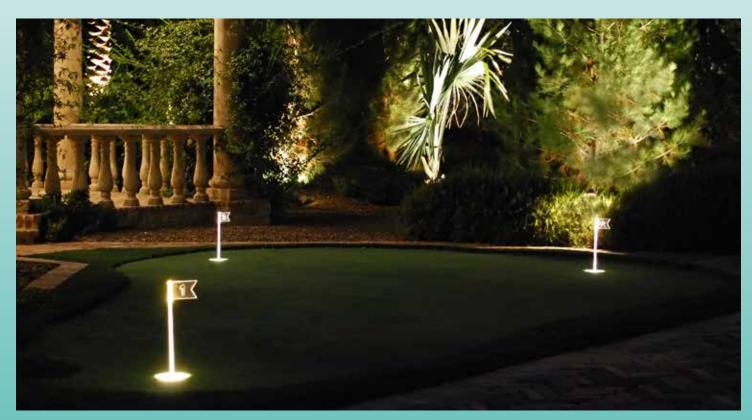

# PGL-05 PUTTING GREEN LIGHT

## **PUTTING GREEN LIGHTS PGL-05 SERIES**

#### **ACCESSORIES** CATALOG NO. **DESCRIPTION** FA-FLAG-(1-5) Clear Acrylic Numbered Flag (specify number 1 to 5 for flag) FA-FLAG-24NF Clear Acrylic Putting Flag Pole w/Knob, NO FLAG (flag supplied by others)