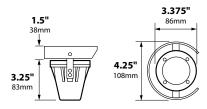

#### **SPECIFICATIONS**

**CONSTRUCTION:** Cast brass body and cap with stamped brass golf cup holder bracket; plastic golf cup supplied by others

**LENS:** High impact clear tempered convex glass; optional colored lens inserts available - see ordering information below

WIRING: 25 feet 16/2 lead wire MOUNTING: White 12" PVC sleeve

FINISH: Unfinished brass

**PGL-05-AMBER** 