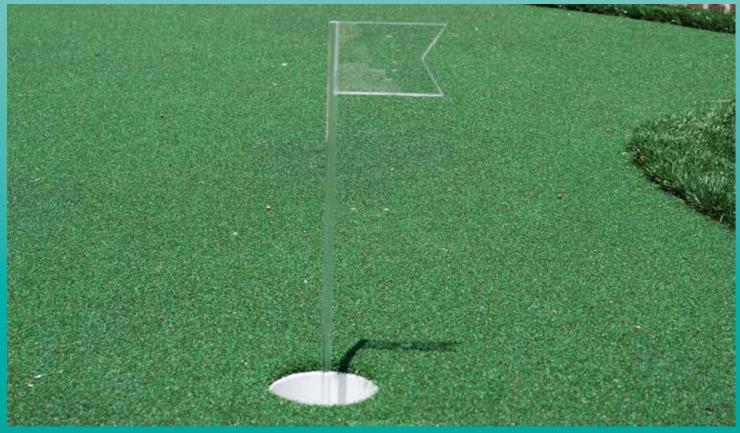

#### **ACCESSORIES** CATALOG NO. **DESCRIPTION** FA-FLAG-(1-5) Clear Acrylic Numbered Flag (specify number 1 to 5 for flag) FA-FLAG-24NF Clear Acrylic Putting Flag Pole w/Knob, NO FLAG (flag supplied by others)