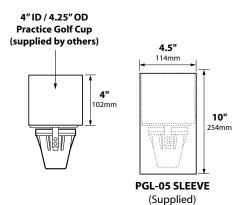

#### **SPECIFICATIONS**

**CONSTRUCTION:** Cast brass body and cap with stamped brass golf cup holder bracket; plastic golf cup supplied by others

**LENS:** High impact clear tempered convex glass; optional colored lens inserts available - see ordering information below

WIRING: 25 feet 16/2 lead wire MOUNTING: White 12" PVC sleeve

FINISH: Unfinished brass

**PGL-05-AMBER** 