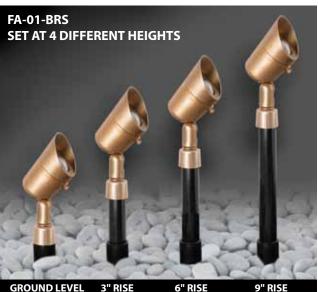

## 12" TELESCOPIC STAKE FA-01:

15" PVC stake & adjustable 12" riser; cast aluminum or brass cap with female 1/2"NPS

## 24" TELESCOPIC STAKE FA-01-2F:

25" PVC stake & adjustable 24" riser; cast aluminum or brass cap with female 1/2"NPS

| ORDERING INFORMATION |                                    |             |  |  |  |  |  |  |
|----------------------|------------------------------------|-------------|--|--|--|--|--|--|
| CATALOG NO.          | DESCRIPTION                        | SHIP WEIGHT |  |  |  |  |  |  |
| FA-01-BLT            | 12" Telescopic Stake, Aluminum Cap | 1.0 lbs.    |  |  |  |  |  |  |
| FA-01-BRS            | 12" Telescopic Stake, Brass Cap    | 2.0 lbs.    |  |  |  |  |  |  |
| FA-01-2F-BLT         | 24" Telescopic Stake, Aluminum Cap | 1.0 lbs.    |  |  |  |  |  |  |
| FA-01-2F-BRS         | 24" Telescopic Stake, Brass Cap    | 2.0 lbs.    |  |  |  |  |  |  |