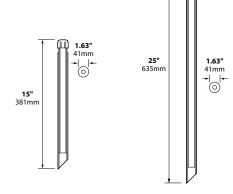

## 12" TELESCOPIC STAKE FA-01:

15" PVC stake & adjustable 12" riser; cast aluminum or brass cap with female 1/2"NPS

## 24" TELESCOPIC STAKE FA-01-2F:

25" PVC stake & adjustable 24" riser; cast aluminum or brass cap with female 1/2"NPS

| ORDERING INFORMATION |                                    |             |  |  |  |  |  |  |
|----------------------|------------------------------------|-------------|--|--|--|--|--|--|
| CATALOG NO.          | DESCRIPTION                        | SHIP WEIGHT |  |  |  |  |  |  |
| FA-01-BLT            | 12" Telescopic Stake, Aluminum Cap | 1.0 lbs.    |  |  |  |  |  |  |
| FA-01-BRS            | 12" Telescopic Stake, Brass Cap    | 2.0 lbs.    |  |  |  |  |  |  |
| FA-01-2F-BLT         | 24" Telescopic Stake, Aluminum Cap | 1.0 lbs.    |  |  |  |  |  |  |
| FA-01-2F-BRS         | 24" Telescopic Stake, Brass Cap    | 2.0 lbs.    |  |  |  |  |  |  |