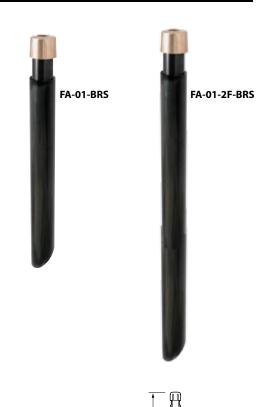

## 12" TELESCOPIC STAKE FA-01:

15" PVC stake & adjustable 12" riser; cast aluminum or brass cap with female 1/2"NPS

## 24" TELESCOPIC STAKE FA-01-2F:

25" PVC stake & adjustable 24" riser; cast aluminum or brass cap with female 1/2"NPS

| ORDERING INFORMATION |                                    |             |  |  |  |  |  |  |
|----------------------|------------------------------------|-------------|--|--|--|--|--|--|
| CATALOG NO.          | DESCRIPTION                        | SHIP WEIGHT |  |  |  |  |  |  |
| FA-01-BLT            | 12" Telescopic Stake, Aluminum Cap | 1.0 lbs.    |  |  |  |  |  |  |
| FA-01-BRS            | 12" Telescopic Stake, Brass Cap    | 2.0 lbs.    |  |  |  |  |  |  |
| FA-01-2F-BLT         | 24" Telescopic Stake, Aluminum Cap | 1.0 lbs.    |  |  |  |  |  |  |
| FA-01-2F-BRS         | 24" Telescopic Stake, Brass Cap    | 2.0 lbs.    |  |  |  |  |  |  |