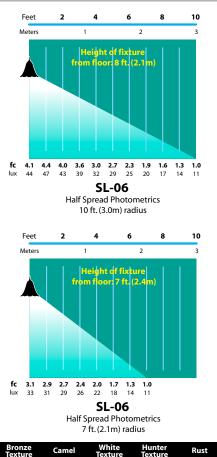

### LIGHT DISTRIBUTIONS AND PHOTOMETRICS

Weathered Iron

-WIR

Weathered Brown

-WBR

Stucco

-STU

| Job Name:   | <br> |  |  |
|-------------|------|--|--|
|             |      |  |  |
| Cat. No.:   | <br> |  |  |
| Lamp(s):    |      |  |  |
| Specifier:  |      |  |  |
| Contractor: |      |  |  |
| Notes:      | <br> |  |  |