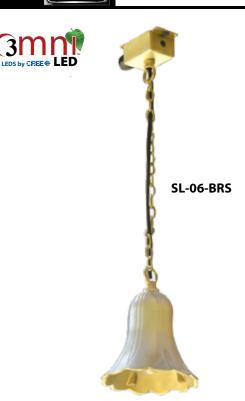

| <b>ORDERING IN</b> | DRDERING INFORMATION                                   |              |             |  |  |  |
|--------------------|--------------------------------------------------------|--------------|-------------|--|--|--|
| CATALOG NO.        | DESCRIPTION                                            | LAMP         | SHIP WEIGHT |  |  |  |
| SL-06-BLT          | Cast Aluminum Tulip Hanging Light with Chain and J-Box | 18w S8 #1141 | 1.0 lbs.    |  |  |  |
| SL-06-BRS          | Cast Brass Tulip Hanging Light<br>with Chain and J-Box | 18w S8 #1141 | 1.0 lbs.    |  |  |  |