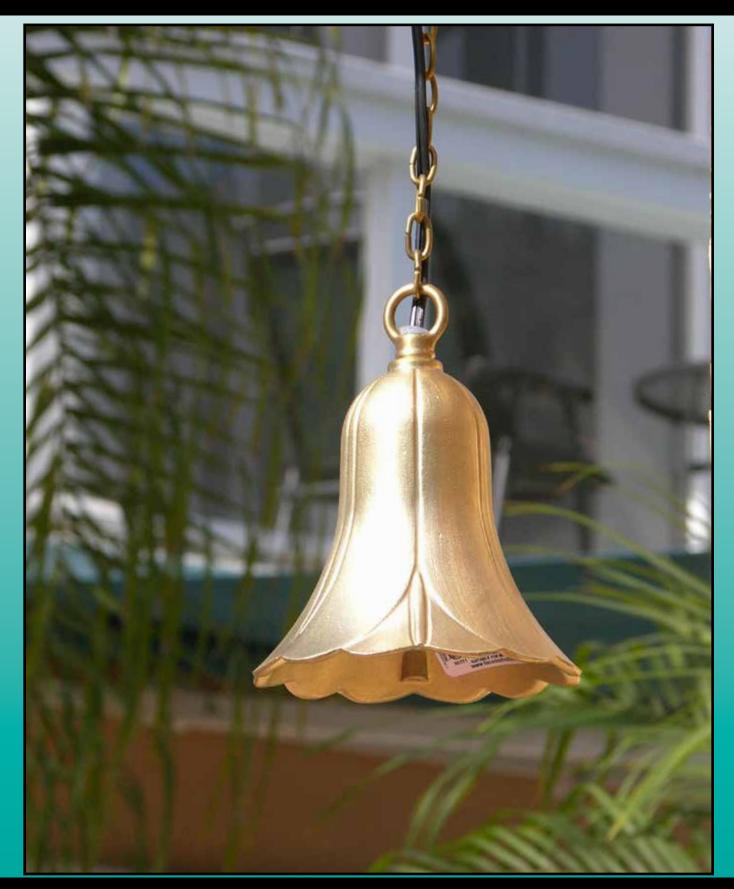

# SL-06 HANGING LIGHTS

# HANGING LIGHTS SL-06 SERIES

#### **SPECIFICATIONS**

**CONSTRUCTION:** Cast aluminum or brass hanging tulip on 18" long baby oval brass chain and cast brass hoop

LENS: None

LAMP SUPPLIED: 18w S8 #1141; 1200 hours average rating (25w max)