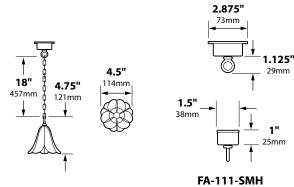

#### **SPECIFICATIONS**

**CONSTRUCTION:** Cast aluminum or brass hanging tulip on 18" long baby oval brass chain and cast brass hoop

LENS: None

LAMP SUPPLIED: 18w S8 #1141; 1200 hours average rating (25w max)

MOUNTING: FA-111-SMH surface mount mini junction box and hardware

**FINISH:** Aluminum - Black texture polyester powder coat. Optional finishes available Brass - Unfinished. Optional finishes available