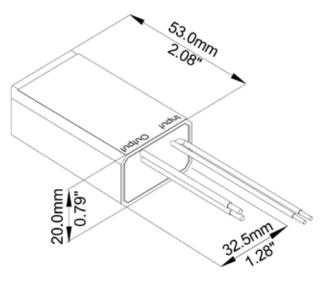

## SPECIFICATIONS

| Туре:                 | Electronic  |  |
|-----------------------|-------------|--|
| Power:                | 75w         |  |
| Power factor:         | 0.95        |  |
| Input current:        | 0.635 A     |  |
| Input frequency:      | 50/60 Hz    |  |
| Input Voltage:        | 120v        |  |
| Output Voltage:       | 11.7v       |  |
| Output current range: | 6350mA      |  |
| Dimmable:             | Yes         |  |
| Potted:               | Yes         |  |
| Input wire size:      | 18 AWG      |  |
| Output wire size:     | 14 AWG      |  |
| Input wires color:    | Black/White |  |
| Output wires color:   | Blue        |  |