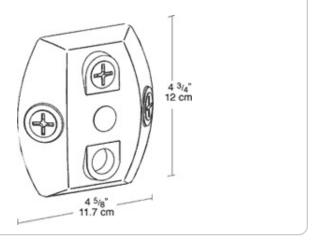

Lower hole offers better sensor mounting position. 3 close-up plugs, thick, weatherproof gaskets, universal mounting bar and Hanging Helper Hook provided.

Color: Gray

Weight: 0.6 lbs

| Project:     | Туре: |
|--------------|-------|
| Prepared By: | Date: |

# **Technical Specifications**

### Listings

#### **UL Listing:**

Suitable for wet locations.

### Construction

#### Covers:

Precision die cast aluminum or molded polycarbonate plastic with 1/2" threaded holes.

# Screws:

10-24 Brass Round Head Phillips/slotted.

### Gasket:

1/8" thick closed cell silicone rubber for long lasting seal won't crumple or break.

### Replacement Plugs:

Available for round and rectangular covers and boxes.

### **Hole Count:**

4 Hole.

### Other

### Patents:

Pat. D520,465.

### **Dimensions**



### **Features**

1/8" thick weatherseal gasket is closed cell foam rubber for long lasting seal that won't break

Strong, corrosionproof polycarbonate

Stainless steel screws provided

Die cast aluminum covers are color matched

Close-up plugs allow Phillips or slotted screwdrivers for easy installation