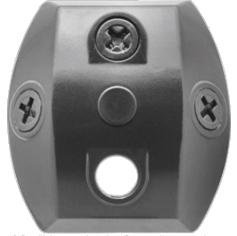

# CU4

Die cast sensor & floodlight mounting plate fits round, rectangular, octagonal, recessed & surface mount boxes. Lower hole offers better sensor mounting position. 3 close-up plugs, thick, weatherproof gaskets, universal mounting bar and Hanging Helper Hook provided.

### **Hole Count:**

4 Hole.