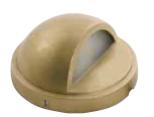

# **SURFACE STEP LIGHTS SL-07 SERIES**

Stainless Steel - Brushed

SL-07-BRS

**SL-07-SS** 