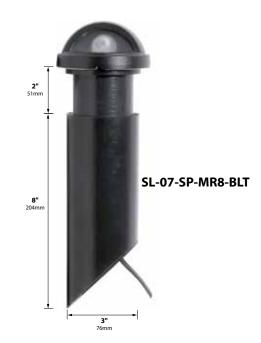

#### FOLLOWING -SP MODELS COME SUPPLIED WITH BLACK PVC TELESCOPIC POST FOR GROUND MOUNTING

| SL-07-SP-BLT     | Cast Aluminum Surface Light, PVC Post | 18w S8 #1141 | 1.0 lbs. |
|------------------|---------------------------------------|--------------|----------|
| SL-07-SP-BRS     | Cast Brass Surface Light, PVC Post    | 18w S8 #1141 | 1.0 lbs. |
| SL-07-SP-SS      | 316 Stainless Surface Light, PVC Post | 18w S8 #1141 | 1.0 lbs. |
| SL-07-SP-MR8-BLT | Cast Aluminum Surface Light, PVC Post | 20w MR8 FL   | 1.0 lbs. |
| SL-07-SP-MR8-BRS | Cast Brass Surface Light, PVC Post    | 20w MR8 FL   | 1.0 lbs. |
| SL-07-SP-MR8-SS  | 316 Steel Surface Light, PVC Post     | 20w MR8 FL   | 1.0 lbs. |