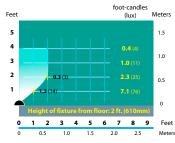

### LIGHT DISTRIBUTIONS AND PHOTON

| <b>METRICS</b>      |                            |                           |                               |    |                  |
|---------------------|----------------------------|---------------------------|-------------------------------|----|------------------|
| Feet                | 3                          | 6                         | 9                             | 12 |                  |
| Meters              | _ 1                        | 2                         | 3                             |    | Beam             |
| 20w<br>MR8<br>23°FL | 0.5<br>0.15<br>67.6<br>364 | 2.4<br>0.74<br>16.9<br>96 | <b>3.7</b> 1/11 <b>7.6</b> 41 | V  | foot-<br>candles |