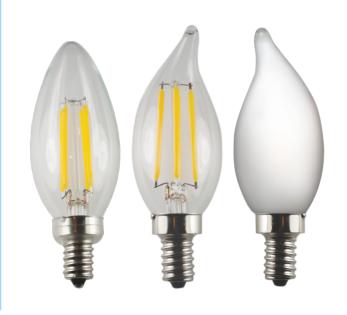

## **FEATURES:**

- Replaces 40W Incandescent
- UL Listed in USA and Canada
- Flame tip and Blunt tip styles
- Clear or frosted omni-directional light source
- Elegant exposed filament design
- Dimmable
- UL & FCC compliant