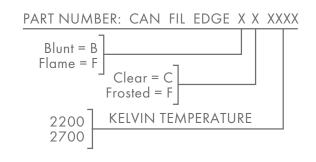

## **CANDELABRA EDGE** FILAMENT

## **FEATURES:**

- Replaces 40W Incandescent
- UL Listed in USA and Canada
- Flame tip and Blunt tip styles
- Clear or frosted omni-directional light source
- Elegant exposed filament design
- Dimmable
- UL & FCC compliant

1.34"
(34.04mm)
(31.75mm)
(31.75mm)
(96.77mm)
(95.25mm)

Wattage 3.5 275 Lumens Kelvin Temperature 2200, 2700 110-130 VAC Operating Range CRI 95 IΡ 64 30,000 Lamp Life (hours) Warranty (years) 3