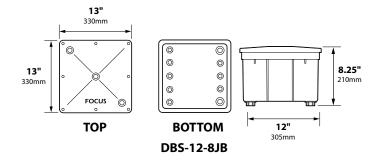

# **SPECIFICATIONS**

- Bronze high temperature fiberglass reinforced composite box and cover (heavy duty)
- Nema 6: below grade enclosure for direct burial applications
- $1/2\mbox{"}$  NPS &  $3/4\mbox{"}$  NPS bottom hubs for line voltage input & feed through. Ships standard with 2x 1/2" NPS holes; one open one plugged
- 1/2" NPS hubs on cover for fixture and or photocell mounting (consult factory for details)
- Neoprene sponge gasket to keep enclosure dry
- Covers secured with #10 3/4" Flathead Stainless Steel Phillips Screws
- Beveled Top to allow for drainage

### **INSTALLATION NOTES**

- Must be installed away from standing water
- · Allow for drainage

| ORDERING INFORMATION    |                                                                                      |                  |
|-------------------------|--------------------------------------------------------------------------------------|------------------|
| CATALOG NO.             | DESCRIPTION                                                                          | SHIP WEIGHT      |
| DBS-12-8JB<br>DBS-97-JB | Direct Burial Junction Box, 12 x 12 x 8 Direct Burial Junction Box, 9 x 9 x 7        | 3 lbs.<br>3 lbs. |
| DBS-66-JB               | Direct Burial Junction Box, 6 x 6 x 6                                                | 2 lbs.           |
| DBR-79-JB<br>DBR-55-JB  | Direct Burial Round Junction Box, 7 x 9<br>Direct Burial Round Junction Box, 4.5 x 5 | 2 lbs.<br>2 lbs. |

DBS-12-8JB

DBS-97-JB

DBS-66-JB

DBR-79-JB

DBR-55-JB

DBR-79-JB

| JOB INFORMATION |       |  |
|-----------------|-------|--|
| Туре:           | Date: |  |
| Job Name:       |       |  |
| Cat. No.:       |       |  |
| Lamp(s):        |       |  |
| Specifier:      |       |  |
| Contractor:     |       |  |
| Notes:          |       |  |
|                 |       |  |
|                 |       |  |