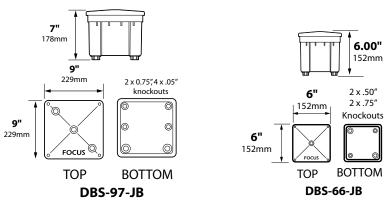

# **SPECIFICATIONS**

- Bronze high temperature fiberglass reinforced composite box and cover (heavy duty)
- Nema 6: below grade enclosure for direct burial applications
- $1/2\mbox{"}$  NPS &  $3/4\mbox{"}$  NPS bottom hubs for line voltage input & feed through. Ships standard with 2x 1/2" NPS holes; one open one plugged
- 1/2" NPS hubs on cover for fixture and or photocell mounting (consult factory for details)
- Neoprene sponge gasket to keep enclosure dry
- Covers secured with #10 3/4" Flathead Stainless Steel Phillips Screws
- Beveled Top to allow for drainage

### **INSTALLATION NOTES**

- Must be installed away from standing water
- · Allow for drainage

| ORDERING INFORMATION    |                                                                                      |                  |
|-------------------------|--------------------------------------------------------------------------------------|------------------|
| CATALOG NO.             | DESCRIPTION                                                                          | SHIP WEIGHT      |
| DBS-12-8JB<br>DBS-97-JB | Direct Burial Junction Box, 12 x 12 x 8 Direct Burial Junction Box, 9 x 9 x 7        | 3 lbs.<br>3 lbs. |
| DBS-66-JB               | Direct Burial Junction Box, 6 x 6 x 6                                                | 2 lbs.           |
| DBR-79-JB<br>DBR-55-JB  | Direct Burial Round Junction Box, 7 x 9<br>Direct Burial Round Junction Box, 4.5 x 5 | 2 lbs.<br>2 lbs. |

DBS-12-8JB

DBS-97-JB

DBS-66-JB

DBR-79-JB

DBR-55-JB

DBR-79-JB

| JOB INFORMATION |       |  |
|-----------------|-------|--|
| Туре:           | Date: |  |
| Job Name:       |       |  |
| Cat. No.:       |       |  |
| Lamp(s):        |       |  |
| Specifier:      |       |  |
| Contractor:     |       |  |
| Notes:          |       |  |
|                 |       |  |
|                 |       |  |