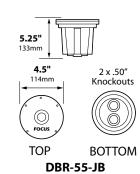

### **INSTALLATION NOTES**

- Must be installed away from standing water
- · Allow for drainage

| ORDERING INFORMATION    |                                                                                      |                  |
|-------------------------|--------------------------------------------------------------------------------------|------------------|
| CATALOG NO.             | DESCRIPTION                                                                          | SHIP WEIGHT      |
| DBS-12-8JB<br>DBS-97-JB | Direct Burial Junction Box, 12 x 12 x 8 Direct Burial Junction Box, 9 x 9 x 7        | 3 lbs.<br>3 lbs. |
| DBS-66-JB               | Direct Burial Junction Box, 6 x 6 x 6                                                | 2 lbs.           |
| DBR-79-JB<br>DBR-55-JB  | Direct Burial Round Junction Box, 7 x 9<br>Direct Burial Round Junction Box, 4.5 x 5 | 2 lbs.<br>2 lbs. |

DBS-12-8JB

DBS-97-JB

DBS-66-JB

DBR-79-JB

DBR-55-JB

DBR-79-JB

| JOB INFORMATION |       |  |
|-----------------|-------|--|
| Туре:           | Date: |  |
| Job Name:       |       |  |
| Cat. No.:       |       |  |
| Lamp(s):        |       |  |
| Specifier:      |       |  |
| Contractor:     |       |  |
| Notes:          |       |  |
|                 |       |  |
|                 |       |  |