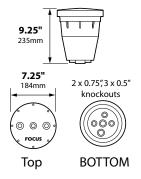

# **SPECIFICATIONS**

- Bronze high temperature fiberglass reinforced composite box and cover (heavy duty)
- Nema 6: below grade enclosure for direct burial applications
- $1/2\mbox{"}$  NPS &  $3/4\mbox{"}$  NPS bottom hubs for line voltage input & feed through. Ships standard with 2x 1/2" NPS holes; one open one plugged
- 1/2" NPS hubs on cover for fixture and or photocell mounting (consult factory for details)
- Neoprene sponge gasket to keep enclosure dry
- Covers secured with #10 3/4" Flathead Stainless Steel Phillips Screws
- Beveled Top to allow for drainage

### **INSTALLATION NOTES**

- Must be installed away from standing water
- · Allow for drainage

| ORDERING INFORMATION    |                                                                                      |                  |
|-------------------------|--------------------------------------------------------------------------------------|------------------|
| CATALOG NO.             | DESCRIPTION                                                                          | SHIP WEIGHT      |
| DBS-12-8JB<br>DBS-97-JB | Direct Burial Junction Box, 12 x 12 x 8 Direct Burial Junction Box, 9 x 9 x 7        | 3 lbs.<br>3 lbs. |
| DBS-66-JB               | Direct Burial Junction Box, 6 x 6 x 6                                                | 2 lbs.           |
| DBR-79-JB<br>DBR-55-JB  | Direct Burial Round Junction Box, 7 x 9<br>Direct Burial Round Junction Box, 4.5 x 5 | 2 lbs.<br>2 lbs. |