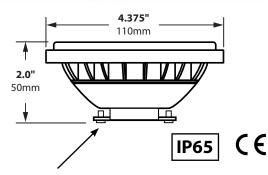

Note: Requires eyelet or spade terminal connectors

Stainless steel phillips #2 pan head screw, M4 x 6mm