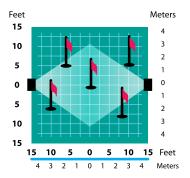

## LIGHT DISTRIBUTIONS AND PHOTOMETRICS

DESCRIPTION

Aluminum Putting Green Light

**Brass Putting Green Light** 

35w T-4 DC Halogen

**PGL-02 Light Distribution** 

| Type:  Job Name:  Cat. No.: | Date: |  |
|-----------------------------|-------|--|
|                             |       |  |
| Cat No:                     |       |  |
| Cut. No.:                   |       |  |
| Lamp(s):                    |       |  |
| Specifier:                  |       |  |
| Contractor:                 |       |  |
| Notes:                      |       |  |