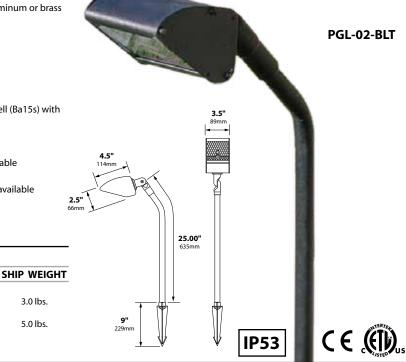

## **SPECIFICATIONS**

**CONSTRUCTION:** Extruded aluminum or stamped brass body with cast aluminum or brass adjustable swivel; matching extruded aluminum or brass stanchion

**REFLECTOR:** Diamond embossed specular aluminum

LENS: High impact clear tempered flat glass

**GASKET:** None

LAMP SUPPLIED: 35w T-4 DC halogen; 10,000 hours rating (50w max.)

LAMP OPTIONS: 50w T-4 DC halogen; 2,000 hours rating

**SOCKET:** Double contact bayonet, brass nickel plated lamp socket screw shell (Ba15s) with

200°C silicone lead wires

WIRING: Black 3 foot 18/2 zip cord (12v only)

For 25 foot 16/2 fixture lead wire add -25F to catalog number.

**CONNECTION:** FA-05 Quick Connector (not supplied) from fixture to main cable

(12/2, 10/2 or 8/2 only)

CATALOG NO.

PGL-02-BLT

PGL-02-BRS

FINISH: Aluminum - Black texture polyester powder coat. Optional finishes available

LAMP

35w T4 Halogen

35w T4 Halogen

3.0 lbs.

5.0 lbs.

Brass - Unfinished. Optional finishes available

ORDERING INFORMATION