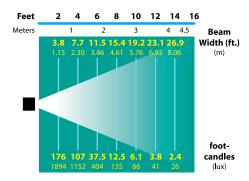

## LIGHT DISTRIBUTIONS AND PHOTOMETRICS

DESCRIPTION

Aluminum Putting Green Light

**Brass Putting Green Light** 

35w T-4 DC Halogen

**PGL-02 Light Distribution** 

| Type:  Job Name:  Cat. No.: | Date: |  |
|-----------------------------|-------|--|
|                             |       |  |
| Cat No:                     |       |  |
| Cut. No.:                   |       |  |
| Lamp(s):                    |       |  |
| Specifier:                  |       |  |
| Contractor:                 |       |  |
| Notes:                      |       |  |