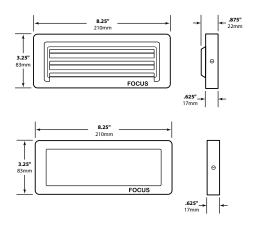

## **SPECIFICATIONS**

**CONSTRUCTION:** Cast aluminum or brass 3 louver brick light.

Stamped stainless steel surface mounting bracket - no back box required.

-AL MODELS ONLY: Cast aluminum or brass brick light with high impact white acrylic lens. Stamped stainless steel surface mounting bracket - no back box required.

**CONNECTION:** FA-05 Quick Connector (not supplied) from LED driver to main cable (12/2, 10/2 or 8/2 only)

**MOUNTING:** Stainless Steel surface mount bracket; two screws and wall anchors provided; Face plate attaches to bracket with two provided set screws