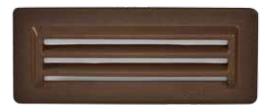

## **SPECIFICATIONS**

**CONSTRUCTION:** Cast aluminum or brass 3 louver brick light.

Stamped stainless steel surface mounting bracket - no back box required.

-AL MODELS ONLY: Cast aluminum or brass brick light with high impact white acrylic lens. Stamped stainless steel surface mounting bracket - no back box required.

#### **3 LENS OPTIONS:**

SL-08-LEDP: Standard white acrylic; creates warm 2700K incandescent like color SL-08-LEDP-SB: Sand Blast clear acrylic; creates soft 3000K halogen like color

SL-08-LEDP-CL: Clear acrylic; bright halogen 3000K color

**FINISH:** Aluminum - Black texture polyester powder coat; optional finishes available Brass - Unfinished; optional finishes available