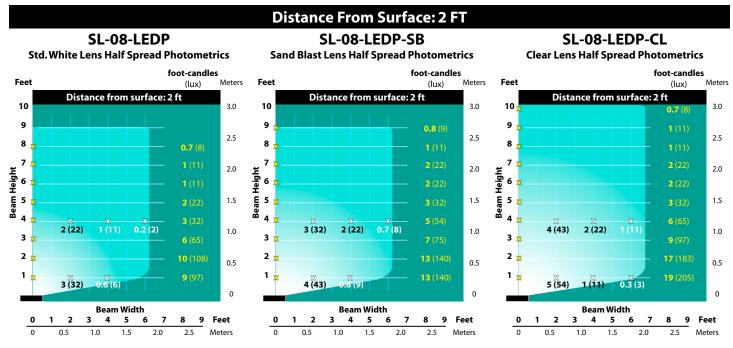

Weathered<br>Brown | Stucco | Rubbed<br>Verde | Chrome<br>Powder | Terra<br>Cotta | Acid<br>Rust | Acid<br>Verde | Black Acid<br>Treatment |
|-----------------------------|------------------|-------------------|-------|------------------|-------------------|------|-------------------|--------------------|--------|-----------------|------------------|----------------|--------------|---------------|-------------------------|
| -BLT                        | -ATV             | -BRT              | -CAM  | -WTX             | -НТХ              | -RST | -WIR              | -WBR               | -STU   | -RBV            | -CPR             | -TRC           | -BAR/CAR     | -BAV/CAV      | -BAT                    |

# **LED BRICK LIGHTS SL-08-LEDP SERIES**

## LIGHT DISTRIBUTIONS AND PHOTOMETRICS