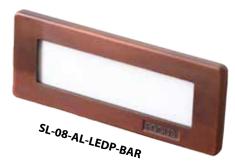

## **SPECIFICATIONS**

**CONSTRUCTION:** Cast aluminum or brass 3 louver brick light.

Stamped stainless steel surface mounting bracket - no back box required.

-AL MODELS ONLY: Cast aluminum or brass brick light with high impact white acrylic lens. Stamped stainless steel surface mounting bracket - no back box required.

# CAUTION: MUST BE POWERED BY LOW VOLTAGE AC MAGNETIC TRANSFORMER ONLY

| ORDERING INFORMATION |                                                    |             |  |  |  |  |  |  |  |
|----------------------|----------------------------------------------------|-------------|--|--|--|--|--|--|--|
| CATALOG NO.          | DESCRIPTION                                        | SHIP WEIGHT |  |  |  |  |  |  |  |
| SL-08-LEDP-BLT       | Cast Aluminum 3 Louver Flat Panel LED Brick Light, | 1.0 lbs.    |  |  |  |  |  |  |  |
| SL-08-LEDP-BRS       | Cast Brass 3 Louver Flat Panel LED Brick Light,    | 2.0 lbs.    |  |  |  |  |  |  |  |
| SL-08-AL-LEDP-BLT    | Cast Aluminum Lensed Flat Panel LED Brick Light,   | 1.0 lbs.    |  |  |  |  |  |  |  |
| SL-08-AL-LEDP-BRS    | Cast Brass Lensed Panel LED Brick Light,           | 2.0 lbs.    |  |  |  |  |  |  |  |