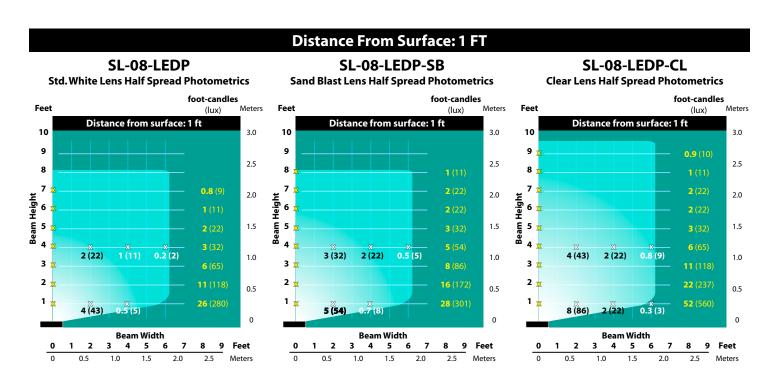

| Weathered<br>Brown | Stucco | Rubbed<br>Verde | Chrome<br>Powder | Terra<br>Cotta | Acid<br>Rust | Acid<br>Verde | Black Acid<br>Treatment |
|-----------------------------|------------------|-------------------|-------|------------------|-------------------|------|-------------------|--------------------|--------|-----------------|------------------|----------------|--------------|---------------|-------------------------|
| -BLT                        | -ATV             | -BRT              | -CAM  | -WTX             | -НТХ              | -RST | -WIR              | -WBR               | -STU   | -RBV            | -CPR             | -TRC           | -BAR/CAR     | -BAV/CAV      | -BAT                    |

# **LED BRICK LIGHTS SL-08-LEDP SERIES**

## LIGHT DISTRIBUTIONS AND PHOTOMETRICS