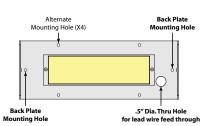

**CONNECTION:** FA-05 Quick Connector (not supplied) from LED driver to main cable (12/2, 10/2 or 8/2 only)

**MOUNTING:** Stainless Steel surface mount bracket; two screws and wall anchors provided; Face plate attaches to bracket with two provided set screws