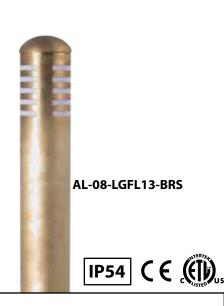

# AREA LIGHTS AL-08-LG CFL SERIES

## **ORDERING INFORMATION**

lack To (Stand

-BLT

AL-08-LG Cut Sheet

| CATALOG NO.            | DESCRIPTION                     | LAMP             | SHIP WEIGHT |
|------------------------|---------------------------------|------------------|-------------|
| AL-08-LGFL5            | Black ABS 4.50" Bollard         | 5w 4100K CFL     | 4.0 lbs.    |
| AL-08-LGALUMFL5-BLT    | Aluminum 4.50" Bollard          | 5w 4100K CFL     | 4.0 lbs.    |
| AL-08-LGFL5-BRS        | Brass 4.5" Bollard              | 5w 4100K CFL     | 6.0 lbs.    |
| AL-08-LGFL7            | Black ABS 4.50" Bollard         | 7w 4100K CFL     | 4.0 lbs.    |
| AL-08-LGALUMFL7-BLT    | Aluminum 4.50" Bollard          | 7w 4100K CFL     | 4.0 lbs.    |
| AL-08-LGFL7-BRS        | Brass 4.5" Bollard 7w 4100K CFL |                  | 6.0 lbs.    |
| AL-08-LGFL9            | Black ABS 4.50" Bollard         | 9w 4100K CFL     | 4.0 lbs.    |
| AL-08-LGALUMFL9-BLT    | Aluminum 4.50" Bollard          | 9w 4100K CFL     | 4.0 lbs.    |
| AL-08-LGFL9-BRS        | Brass 4.5" Bollard              | 9w 4100K CFL     | 6.0 lbs.    |
| AL-08-LGFL13           | Black ABS 4.50" Bollard         | 13w 4100K CFL    | 4.0 lbs.    |
| AL-08-LGALUMFL13-BLT   | Aluminum 4.50" Bollard          | 13w 4100K CFL    | 4.0 lbs.    |
| AL-08-LGFL13-BRS       | Brass 4.5" Bollard              | 13w 4100K CFL    | 6.0 lbs.    |
| AL-08-LGFL26           | Black ABS 4.50" Bollard         | 2x 13w 4100K CFL | 5.0 lbs.    |
| AL-08-LGALUMFL26-BLT   | Aluminum 4.50" Bollard          | 2x 13w 4100K CFL | 5.0 lbs.    |
| AL-08-LGFL26-BRS       | Brass 4.5" Bollard 2x 13w 4100  |                  | 7.0 lbs.    |
| AL-08-LGFL263T         | Black ABS 4.50" Bollard         | 26w 3T 4100K CFL | 4.0 lbs.    |
| AL-08-LGALUMFL263T-BLT | Aluminum 4.50" Bollard          | 26w 3T 4100K CFL | 4.0 lbs.    |
| AL-08-LGFL263T-BRS     | Brass 4.5" Bollard              | 26w 3T 4100K CFL | 6.0 lbs.    |
| AL-08-LGFL323T         | Black ABS 4.50" Bollard         | 32w 3T 4100K CFL | 4.0 lbs.    |
| AL-08-LGALUMFL323T-BLT | Aluminum 4.50" Bollard          | 32w 3T 4100K CFL | 4.0 lbs.    |
| AL-08-LGFL323T-BRS     | Brass 4.5" Bollard              | 32w 3T 4100K CFL | 6.0 lbs.    |
| AL-08-LGFL423T         | Black ABS 4.50" Bollard         | 42w 3T 4100K CFL | 4.0 lbs.    |
| AL-08-LGALUMFL423T-BLT | Aluminum 4.50" Bollard          | 42w 3T 4100K CFL | 4.0 lbs.    |
| AL-08-LGFL423T-BRS     | Brass 4.5" Bollard              | 42w 3T 4100K CFL | 6.0 lbs.    |
|                        |                                 |                  |             |