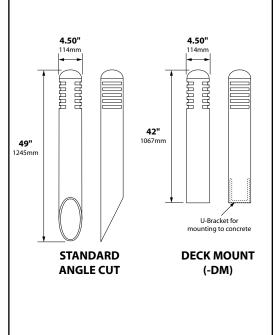

## SPECIFICATIONS

**CONSTRUCTION:** 4.5" diameter aluminum, brass, or black ABS bollard with aluminum or brass top (ABS has black aluminum top)

LENS: White high-impact acrylic

WIRING: Standard 120v Black, White and Ground

MOUNTING: Ground Mount - 4 RP-42 black ABS stabilizing fins Deck Mount - U-bracket with 4 mounting screws (Add -DM to part number) FINISH: Aluminum - Black texture polyester powder coat. Optional finishes available Brass - Unfinished brass. Optional finishes available. ABS - Black or Rubbed Verde.