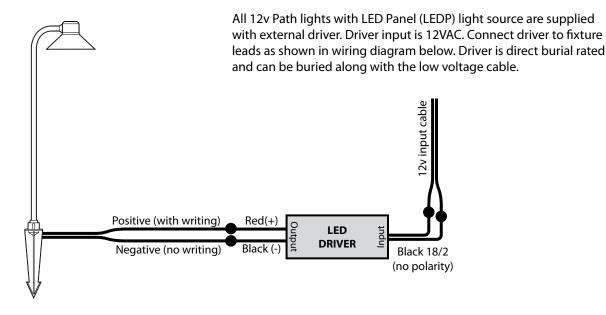

## WIRING INSTRUCTIONS 12 VOLT LED PANEL (LEDP) PATH LIGHT FIXTURES

## **WARNING:**

All PL Series LEDP fixtures (except PL-07) do not have internal LED Driver.

Fixture must be connected to supplied external LED Driver per instructions below.

DO NOT connect fixture directly to 12v as this will damage the LED and void warranty.