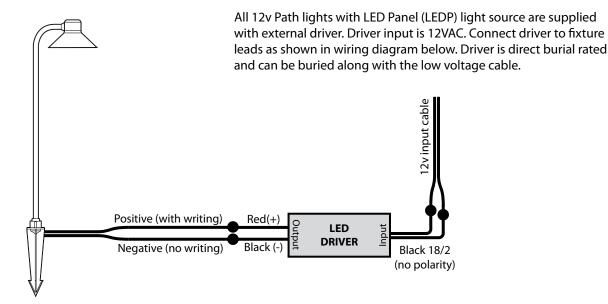

## WIRING INSTRUCTIONS 12 VOLT LED PANEL (LEDP) PATH LIGHT FIXTURES

## **WARNING:**

All PL Series LEDP fixtures (except PL-07) do not have internal LED Driver.

Fixture must be connected to supplied external LED Driver per instructions below.

DO NOT connect fixture directly to 12v as this will damage the LED and void warranty.