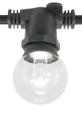

## Medium Base Light String Bulk Reels

Medium Base Light String 330ft Reel 24" socket spacing (25W max/socket) 14AWG SJTW wire, 1800W max No plug or terminated end

LS-M-24-BK Black LS-M-24-GR Green Suspended Medium Base Light String 330ft Reel 24" socket spacing (25W max/socket) 14AWG SJTW wire, 1800W max No plug or terminated end

> LS-MS-24-BK Black LS-MS-24-GR Green LS-MS-24-WH White