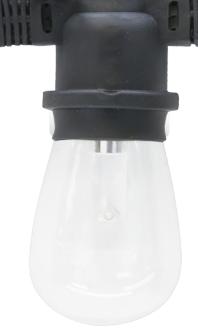

## Suspended Medium Base Light String -

Suspended Medium Base - Black

LS-MS-24-48-BK

48ft (24 sockets); 600W max per string

LS-MS-24-100-BK

100ft (50 sockets); 1250W max per string

Suspended Medium Base - Green

LS-MS-24-48-GR

48ft (24 sockets); 600W max per string

Suspended Medium Base - White

LS-MS-24-48-WH

48ft (24 sockets); 600W max per string

LS-MS-24-100-WH

100ft (50 sockets); 1250W max per string

Suspended Medium Base Light String, 24" socket spacing (25W max/socket), 14AWG SJTW wire, 120V plugs and terminated ends