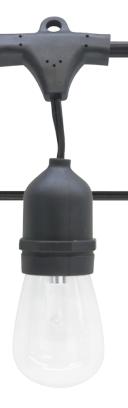

Medium Base Light String, 24" socket spacing (25W max/socket), 14AWG SJTW wire, 120V plugs and terminated ends