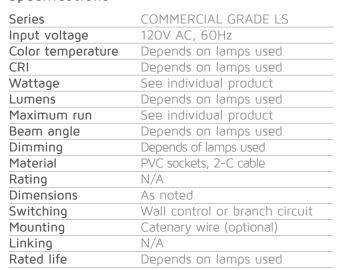

### Construction

- Formulated PVC sockets form a tight seal around the bulb to preclude the entrance of water and moisture
- Cable gauge and type varies see individual product

Medium Base Light String, 24" socket spacing (25W max/socket), 14AWG SJTW wire, 120V plugs and terminated ends