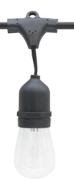

## Suspended Medium Base Light String -

Suspended Medium Base - Black

LS-MS-24-48-BK

48ft (24 sockets); 600W max per string

LS-MS-24-100-BK

100ft (50 sockets); 1250W max per string

Suspended Medium Base - Green

LS-MS-24-48-GR

48ft (24 sockets); 600W max per string

Suspended Medium Base - White

LS-MS-24-48-WH

48ft (24 sockets); 600W max per string

LS-MS-24-100-WH

100ft (50 sockets); 1250W max per string

Suspended Medium Base Light String, 24" socket spacing (25W max/socket), 14AWG SJTW wire, 120V plugs and terminated ends