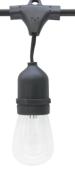

Medium Base - Black

LS-M-24-48-BK

48ft (24 sockets); 600W max per string

LS-M-24-100-BK

100ft (50 sockets); 1250W max per string

Medium Base - Green

LS-M-24-48-GR

48ft (24 sockets); 600W max per string

Medium Base Light String, 24" socket spacing (25W max/socket), 14AWG SJTW wire, 120V plugs and terminated ends