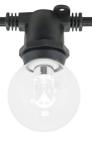

## Intermediate Base Light String Bulk Reels

Intermediate Base Light String 330ft reel, 15" spacing 16AWG SPT-2 wire, 1200W max No plug or terminated end

> LS-I-15-BK Black LS-I-15-GR Green LS-I-15-WH White

Candelabra Base Light String 330ft reel, 12" spacing 16AWG SPT-2 wire, 1200W max No plug or terminated end

> LS-C-12-BK Black LS-C-12-GR Green LS-C-12-WH White

SPT-2 Male Plugs Slide-on, two prong plugs for SPT-2 wire only (bags of 25 only)