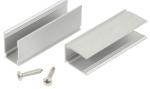

## Polar 2 Mini Neon

MINI-P2-NF-ENDS Clear plastic end caps (Qty of 10)

MINI-P2-NF-CLIPS 2" aluminum mounting clips with (2) mounting screws (Qty of 10)

MINI-P2-NF-CHAN-3 3ft aluminum mounting track 1/2"W x 23/32"H