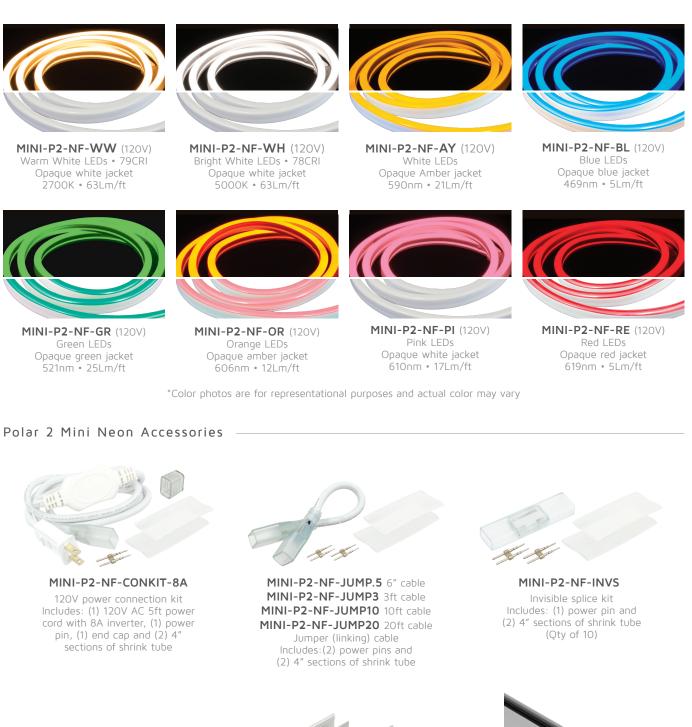

# POLAR 2 MINI NEON

A great replacement for conventional neon. This Mini Neon has the same robust construction as Polar 2 Neon, but with higher impact due to the thin lens design. Available in 120V with eight color choices.

## Performance

- 1/3" LED spacing and opaque jacket provide uniform appearance for direct view applications
- 3528 SMD LEDs emit up to 90 lumens per foot
- Dimmable with most standard, low voltage magnetic and low voltage electronic dimmers\* (minimum loads may apply)
- Suitable for indoor and outdoor use, 120V 150ft reels are c/ETL/us Listed unless cut

### Construction

- Reels have attached power connection and end cap on dead end; four additional MINI-P2-NF-CONKIT-8A kits are included with each 120V reel
- Flexible rubber housing with frosted or colored PVC lens are protected with UV inhibitor

#### Specifications

| 6 i           |                                     |
|---------------|-------------------------------------|
| Series        | MINI-P2-NF                          |
| Input voltage | 120V AC                             |
| Colors        | WW/WH/AY/BL/GR/OR/PI/RE             |
| CRI or nm     | See individual product              |
| Wattage       | 2.4W/ft                             |
| Lumens        | See individual product              |
| Reel length   | 150 feet                            |
| Maximum run   | 150 feet                            |
| Cuttability   | 18″                                 |
| Beam angle    | 120°                                |
| Dimming       | 10-100% with most dimmers*          |
| Material      | Opaque PVC jacket, white PVC back   |
| Rating        | c/ETL/us Listed for wet locations** |
| Dimensions    | 7/16"W x 3/4"H                      |
| Switching     | Wall control                        |
| Mounting      | Clips and/or mounting channel       |
| Linking       | See linking cables                  |
| LED type      | 3528 SMD LEDs (36 per foot)         |
| Rated life    | 30,000 hrs                          |
|               |                                     |