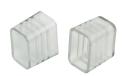

### Construction

- Reels have attached power connection and end cap on dead end; four additional MINI-P2-NF-CONKIT-8A kits are included with each 120V reel
- Flexible rubber housing with frosted or colored PVC lens are protected with UV inhibitor

#### Installation

- Use clips to hold in place for most indirect view installations
- Aluminum mounting channel should be used for direct view installations and when mounting to the underside of a shelf or ledge to prevent sagging