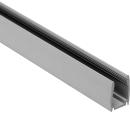

## Polar 2 Mini Neon

MINI-P2-NF-ENDS Clear plastic end caps (Qty of 10)

MINI-P2-NF-CLIPS 2" aluminum mounting clips with (2) mounting screws (Qty of 10)

MINI-P2-NF-CHAN-3 3ft aluminum mounting track 1/2"W x 23/32"H