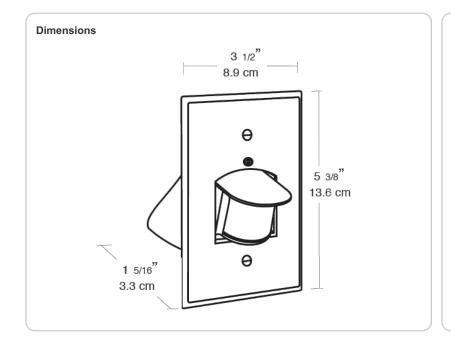

# **SB500W**

Control 500 Watts from an unobtrusive box mounted sensor. Full 180 $^\circ$  view with tilt-down adjustment. Integral oversize wall plate included. Fits single gang cast box.

Color: White Weight: 0.7 lbs