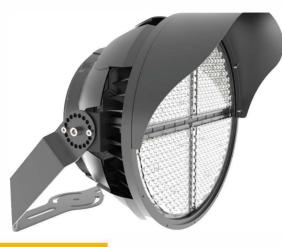

# **CLL-SPRT-600W**

Interte

RoHS

APPLICATIONS

The DTH-SPRT-600W Stadium Sport Lights are the top of the line in both quality and price. With LUMILEDs LED chips and a premium driver (Sosen 100-277V / Meanwell 200-480V), the fixtures is warrantied for 5 years. This 600W stadium light has no UV or IR in the beam and is easy to install and operate. The 600W produces 81,000 lumens which is equivalent to a 1200-1800W MH/HPS, and the narrow beam angle allows the light to project up to 1 mile away.

#### MOUNTING OPTIONS

Trunnion mounting standard