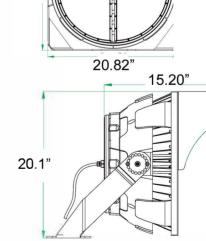

### DIMENSIONS

20.1

- Standard 5000k color temperature
- Philipps Lumiled Chips
- Power Supply :Meanwell / Sosen Drivers
- Long-life LEDs provide 145,000 hours of operation with at least 70% of initial lumen output (L70)
- Universal 100-277 AC voltage (50-60Hz) with a Sosen Driver
- 200-480 voltage (50-60Hz) with a Meanwell Driver
- Power factor > 0.90
- Total harmonic distortion < 20%</li>
- Color rendering index > 80
- ADC 12 Die cast aluminum housing with durable, dark
- bronze, powder coat paint
- Polycarbonate lens