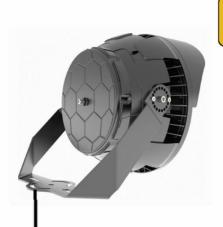

# **CLL-SPRT-600W**

Interte

RoHS

APPLICATIONS

The DTH-SPRT-600W Stadium Sport Lights are the top of the line in both quality and price. With LUMILEDs LED chips and a premium driver (Sosen 100-277V / Meanwell 200-480V), the fixtures is warrantied for 5 years. This 600W stadium light has no UV or IR in the beam and is easy to install and operate. The 600W produces 81,000 lumens which is equivalent to a 1200-1800W MH/HPS, and the narrow beam angle allows the light to project up to 1 mile away.

#### MOUNTING OPTIONS

Trunnion mounting standard