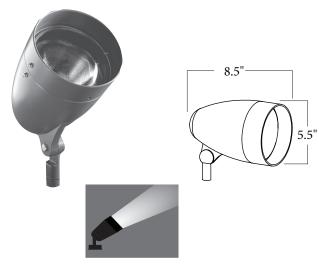

## **D**ESIGN

The TLR38 is a line voltage halogen PAR38 bullet designed specifically for façade lighting. The attractive yet economical design makes this fixture ideal for single home or multi-family applications.

# TECHNICAL INFORMATION

Constructed of die cast aluminum, it comes standard with our ½" Precise Aim threaded knuckle mount. The fixture is finished with a durable polyester powdercoat paint.