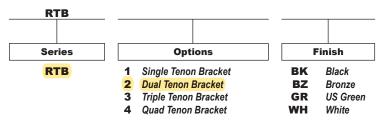

## ORDERING INFORMATION

Choose the bold face options for the appropriate luminaire configuration for your application and enter on the line above each fixture attribute. Accessories may be factory installed, depending on the particular accessory chosen, but still be ordered as a separate line item.

Example: RTB2-BZ