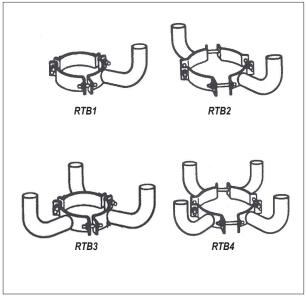

## **FEATURES & SPECIFICATIONS**

APPLICATION - The RTB Series Wood Pole Brackets are designed for use with 8-12" wooden poles to provide one or more 2-3/8" OD tenons for mounting light fixtures that utilize an adjustable slip fitter.

 ${f CONSTRUCTION}$  — The heavy duty wood pole bracket is constructed of rolled steel. Stainless steel hardware provided.

**FINISH** — A Super Durable Polyester powder coat finish is electrostatically applied in our state of the art paint facility. Standard colors available: Black, Bronze, US Green, White. Custom colors available upon request.