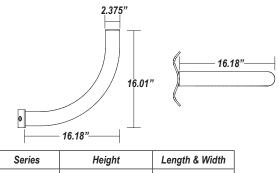

| Catalog Number |      |
|----------------|------|
| Project        | Туре |

## **FEATURES & SPECIFICATIONS**

APPLICATION - The RTB Series Wood Pole Brackets are designed for use with 8-12" wooden poles to provide one or more 2-3/8" OD tenons for mounting light fixtures that utilize an adjustable slip fitter.

 ${f CONSTRUCTION}$  — The heavy duty wood pole bracket is constructed of rolled steel. Stainless steel hardware provided.

**FINISH** — A Super Durable Polyester powder coat finish is electrostatically applied in our state of the art paint facility. Standard colors available: Black, Bronze, US Green, White. Custom colors available upon request.



## **Wood Pole Bracket**

**RTB** 





## **RTB** 16.01" 16.18" x Ø2.375"

## ORDERING INFORMATION

Choose the bold face options for the appropriate luminaire configuration for your application and enter on the line above each fixture attribute. Accessories may be factory installed, depending on the particular accessory chosen, but still be ordered as a separate line item.



Example: RTB2-BZ