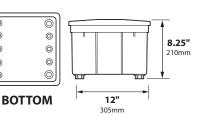

| ORDERING INFORMATION |                                             |        |
|----------------------|---------------------------------------------|--------|
|                      |                                             |        |
| DBS-12-8JB           | Direct Burial Junction Box, 12 x 12 x 8     | 3 lbs. |
| DBS-97-JB            | Direct Burial Junction Box, 9 x 9 x 7       | 3 lbs. |
| DBS-66-JB            | Direct Burial Junction Box, 6 x 6 x 6       | 2 lbs. |
| DBR-79-JB            | Direct Burial Round Junction Box, 7 x 9     | 2 lbs. |
| DBR-55-JB            | Direct Burial Round Junction Box, 4.5 x 5   | 2 lbs. |
| DBR-55-JBBRS         | Direct Burial Junction Box with Brass Cover | 3 lbs. |