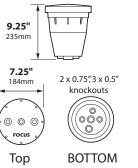

DBR-79-JB

DBR-55-JB

DBR-79-JB

| ORDERING INFORMATION |                                             |        |
|----------------------|---------------------------------------------|--------|
|                      |                                             |        |
| DBS-12-8JB           | Direct Burial Junction Box, 12 x 12 x 8     | 3 lbs. |
| DBS-97-JB            | Direct Burial Junction Box, 9 x 9 x 7       | 3 lbs. |
| DBS-66-JB            | Direct Burial Junction Box, 6 x 6 x 6       | 2 lbs. |
| DBR-79-JB            | Direct Burial Round Junction Box, 7 x 9     | 2 lbs. |
| DBR-55-JB            | Direct Burial Round Junction Box, 4.5 x 5   | 2 lbs. |
| DBR-55-JBBRS         | Direct Burial Junction Box with Brass Cover | 3 lbs. |