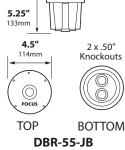

| ORDERING INFORMATION |                                             |        |
|----------------------|---------------------------------------------|--------|
|                      |                                             |        |
| DBS-12-8JB           | Direct Burial Junction Box, 12 x 12 x 8     | 3 lbs. |
| DBS-97-JB            | Direct Burial Junction Box, 9 x 9 x 7       | 3 lbs. |
| DBS-66-JB            | Direct Burial Junction Box, 6 x 6 x 6       | 2 lbs. |
| DBR-79-JB            | Direct Burial Round Junction Box, 7 x 9     | 2 lbs. |
| DBR-55-JB            | Direct Burial Round Junction Box, 4.5 x 5   | 2 lbs. |
| DBR-55-JBBRS         | Direct Burial Junction Box with Brass Cover | 3 lbs. |

### SPECIFICATIONS

- Bronze high temperature fiberglass reinforced composite box and cover (heavy duty)
- Nema 12: below grade enclosure for direct burial applications
- UL 1838 and UL 1598 certified
- 1/2" NPS & 3/4" NPS bottom hubs for line voltage input & feed through.
- Ships standard with 2x 1/2" NPS holes; one open one plugged
- 1/2" NPS hubs on cover for fixture and or photocell mounting (consult factory for details)
- Neoprene sponge gasket to keep enclosure dry, for DBR-55-JB O-RING: High temperature red silicone
- DBS-12-8JB & DBS-97-JB Covers secured with #10 3/4" Flat head stainless steel Phillips screws, DBS-66-JB, DBR-79-JB & DBR-55-JB Covers secured with 10-24 X 3/4" Flat head stainless steel Phillips screws
- Beveled Top to allow for drainage