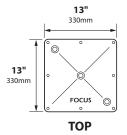

| ORDERING INFORMATION |                                             |        |
|----------------------|---------------------------------------------|--------|
|                      |                                             |        |
| DBS-12-8JB           | Direct Burial Junction Box, 12 x 12 x 8     | 3 lbs. |
| DBS-97-JB            | Direct Burial Junction Box, 9 x 9 x 7       | 3 lbs. |
| DBS-66-JB            | Direct Burial Junction Box, 6 x 6 x 6       | 2 lbs. |
| DBR-79-JB            | Direct Burial Round Junction Box, 7 x 9     | 2 lbs. |
| DBR-55-JB            | Direct Burial Round Junction Box, 4.5 x 5   | 2 lbs. |
| DBR-55-JBBRS         | Direct Burial Junction Box with Brass Cover | 3 lbs. |