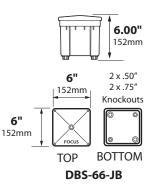

| ORDERING INFORMATION |                                             |        |
|----------------------|---------------------------------------------|--------|
|                      |                                             |        |
| DBS-12-8JB           | Direct Burial Junction Box, 12 x 12 x 8     | 3 lbs. |
| DBS-97-JB            | Direct Burial Junction Box, 9 x 9 x 7       | 3 lbs. |
| DBS-66-JB            | Direct Burial Junction Box, 6 x 6 x 6       | 2 lbs. |
| DBR-79-JB            | Direct Burial Round Junction Box, 7 x 9     | 2 lbs. |
| DBR-55-JB            | Direct Burial Round Junction Box, 4.5 x 5   | 2 lbs. |
| DBR-55-JBBRS         | Direct Burial Junction Box with Brass Cover | 3 lbs. |

0

0

 $^{\odot}$ 

0

0

DBS-97-JB

DBS-66-JB

NEW