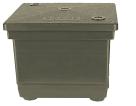

| ORDERING INFORMATION |                                             |        |
|----------------------|---------------------------------------------|--------|
|                      |                                             |        |
| DBS-12-8JB           | Direct Burial Junction Box, 12 x 12 x 8     | 3 lbs. |
| DBS-97-JB            | Direct Burial Junction Box, 9 x 9 x 7       | 3 lbs. |
| DBS-66-JB            | Direct Burial Junction Box, 6 x 6 x 6       | 2 lbs. |
| DBR-79-JB            | Direct Burial Round Junction Box, 7 x 9     | 2 lbs. |
| DBR-55-JB            | Direct Burial Round Junction Box, 4.5 x 5   | 2 lbs. |
| DBR-55-JBBRS         | Direct Burial Junction Box with Brass Cover | 3 lbs. |

0

0

 $^{\odot}$ 

0

0

DBS-97-JB

DBS-66-JB

NEW