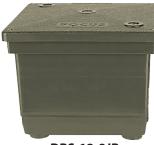

| ORDERING INFORMATION |                                             |        |
|----------------------|---------------------------------------------|--------|
|                      |                                             |        |
| DBS-12-8JB           | Direct Burial Junction Box, 12 x 12 x 8     | 3 lbs. |
| DBS-97-JB            | Direct Burial Junction Box, 9 x 9 x 7       | 3 lbs. |
| DBS-66-JB            | Direct Burial Junction Box, 6 x 6 x 6       | 2 lbs. |
| DBR-79-JB            | Direct Burial Round Junction Box, 7 x 9     | 2 lbs. |
| DBR-55-JB            | Direct Burial Round Junction Box, 4.5 x 5   | 2 lbs. |
| DBR-55-JBBRS         | Direct Burial Junction Box with Brass Cover | 3 lbs. |