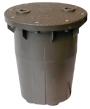

| ORDERING INFORMATION |                                             |        |
|----------------------|---------------------------------------------|--------|
|                      |                                             |        |
| DBS-12-8JB           | Direct Burial Junction Box, 12 x 12 x 8     | 3 lbs. |
| DBS-97-JB            | Direct Burial Junction Box, 9 x 9 x 7       | 3 lbs. |
| DBS-66-JB            | Direct Burial Junction Box, 6 x 6 x 6       | 2 lbs. |
| DBR-79-JB            | Direct Burial Round Junction Box, 7 x 9     | 2 lbs. |
| DBR-55-JB            | Direct Burial Round Junction Box, 4.5 x 5   | 2 lbs. |
| DBR-55-JBBRS         | Direct Burial Junction Box with Brass Cover | 3 lbs. |

DBR-79-JB

DBR-55-JB

DBR-79-JB