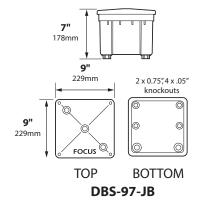

| ORDERING INFORMATION |                                             |        |
|----------------------|---------------------------------------------|--------|
|                      |                                             |        |
| DBS-12-8JB           | Direct Burial Junction Box, 12 x 12 x 8     | 3 lbs. |
| DBS-97-JB            | Direct Burial Junction Box, 9 x 9 x 7       | 3 lbs. |
| DBS-66-JB            | Direct Burial Junction Box, 6 x 6 x 6       | 2 lbs. |
| DBR-79-JB            | Direct Burial Round Junction Box, 7 x 9     | 2 lbs. |
| DBR-55-JB            | Direct Burial Round Junction Box, 4.5 x 5   | 2 lbs. |
| DBR-55-JBBRS         | Direct Burial Junction Box with Brass Cover | 3 lbs. |

0

0

 $^{\odot}$ 

0

0

DBS-97-JB

DBS-66-JB

NEW