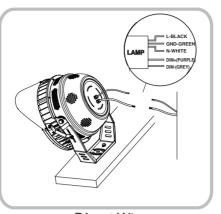

|           |           |  |  |
| CRI                   | Ra>80                       |           |           |           |  |  |
| IP Rating             | IP66                        |           |           |           |  |  |
| Operating temperature | -40°C to +45°C              |           |           |           |  |  |
| Input voltage         | AC100-277Vac, 50-60Hz, 20KV |           |           |           |  |  |
| Beam angle            | 15° /30° /60° /90°          |           |           |           |  |  |
| Warranty              | 5 years warranty            |           |           |           |  |  |
| Lifespan              | >50000hrs                   |           |           |           |  |  |

#### **Dimension**



## **Light Distribution**



## **Wiring Diagram**





Direct Wire

Remote Driver

## **Replaces HID or MH**

| LED Stadium<br>light | 400W  | 500W  | 600W  | 750W  |
|----------------------|-------|-------|-------|-------|
| HID<br>Equivalent    | 1000W | 1200W | 1500W | 2000W |

## **Application**

Stadium Lighting

Football field

Soccer Fields

Basketball court

**Tennis Courts** 

**Hockey Arenas** 

#### **Certificates**