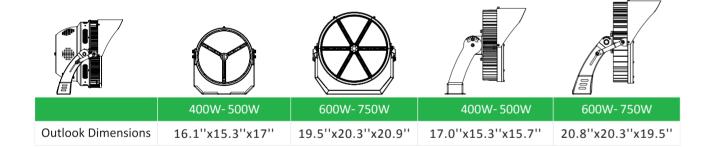

| 3000K-5700K                 |           |           |           |  |  |
| CRI                   | Ra>80                       |           |           |           |  |  |
| IP Rating             | IP66                        |           |           |           |  |  |
| Operating temperature | -40°C to +45°C              |           |           |           |  |  |
| Input voltage         | AC100-277Vac, 50-60Hz, 20KV |           |           |           |  |  |
| Beam angle            | 15° /30° /60° /90°          |           |           |           |  |  |
| Warranty              | 5 years warranty            |           |           |           |  |  |
| Lifespan              | >50000hrs                   |           |           |           |  |  |

#### **Dimension**



## **Light Distribution**



## **Wiring Diagram**





Direct Wire

Remote Driver

## **Replaces HID or MH**

| LED Stadium<br>light | 400W  | 500W  | 600W  | 750W  |
|----------------------|-------|-------|-------|-------|
| HID<br>Equivalent    | 1000W | 1200W | 1500W | 2000W |

## **Application**

Stadium Lighting

Football field

Soccer Fields

Basketball court

**Tennis Courts** 

**Hockey Arenas** 

#### **Certificates**