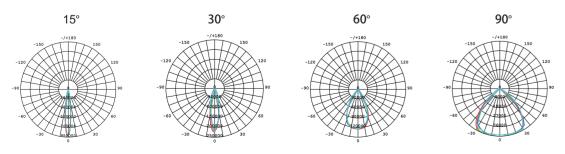

00K                 |           |           |           |  |  |
| CRI                   | Ra>80                       |           |           |           |  |  |
| IP Rating             | IP66                        |           |           |           |  |  |
| Operating temperature | -40°C to +45°C              |           |           |           |  |  |
| Input voltage         | AC100-277Vac, 50-60Hz, 20KV |           |           |           |  |  |
| Beam angle            | 15° /30° /60° /90°          |           |           |           |  |  |
| Warranty              | 5 years warranty            |           |           |           |  |  |
| Lifespan              | >50000hrs                   |           |           |           |  |  |

#### **Dimension**



## **Light Distribution**



## **Wiring Diagram**





Direct Wire

Remote Driver

## **Replaces HID or MH**

| LED Stadium<br>light | 400W  | 500W  | 600W  | 750W  |
|----------------------|-------|-------|-------|-------|
| HID<br>Equivalent    | 1000W | 1200W | 1500W | 2000W |

## **Application**

Stadium Lighting

Football field

Soccer Fields

Basketball court

**Tennis Courts** 

**Hockey Arenas** 

#### **Certificates**