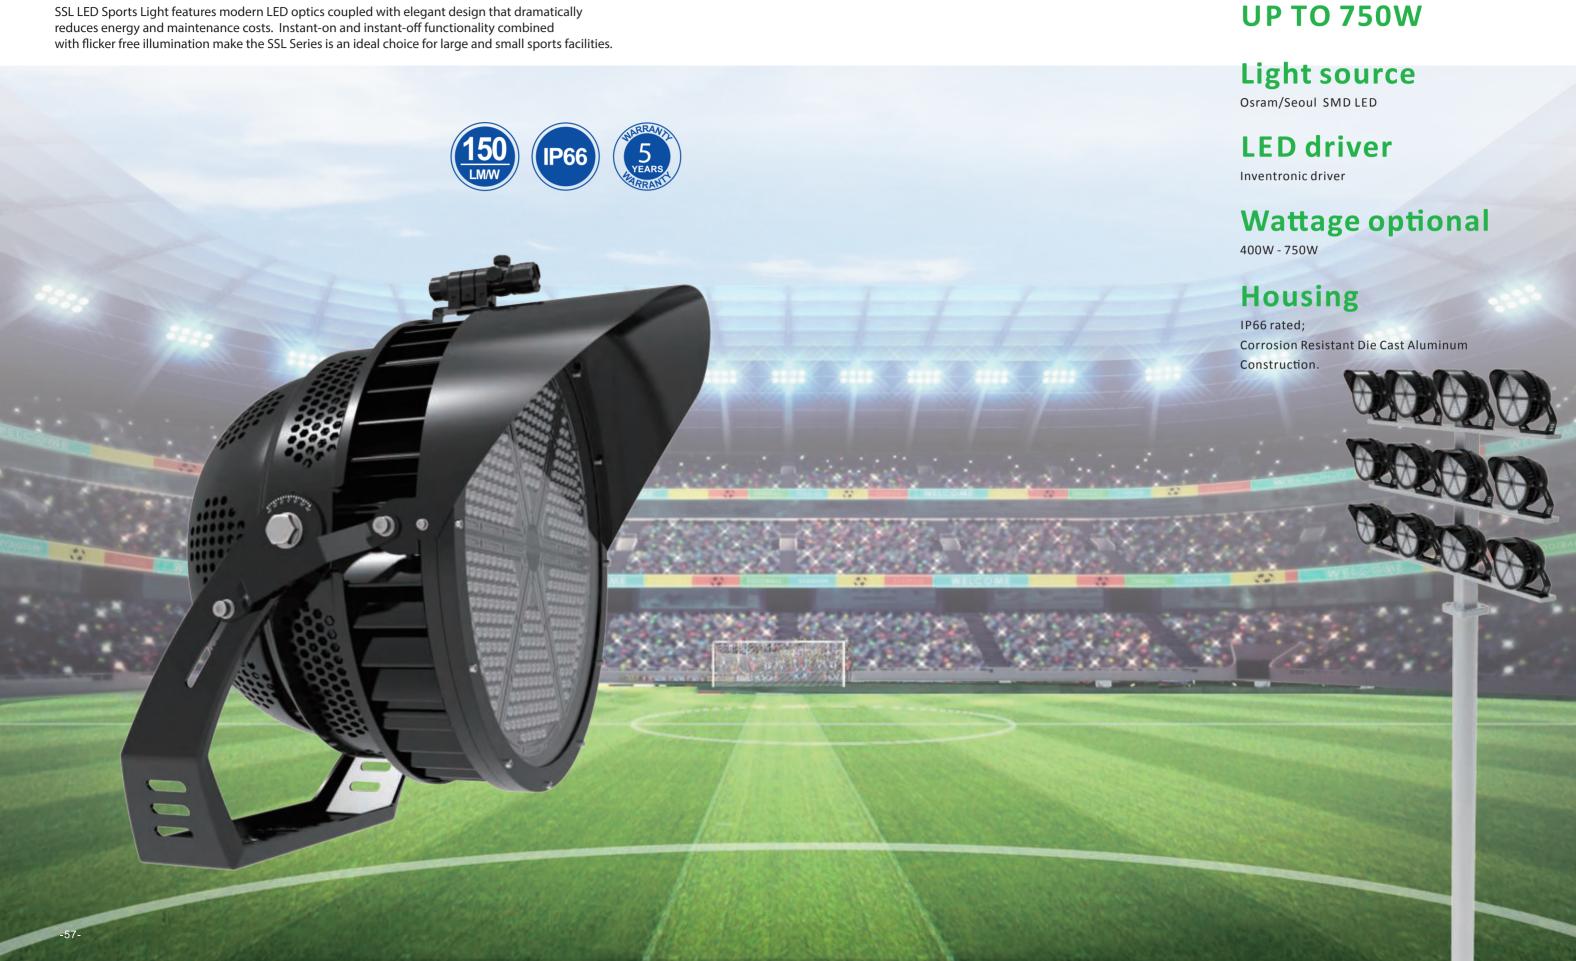

# LED STADIUM LIGHT

SSL LED Sports Light features modern LED optics coupled with elegant design that dramatically reduces energy and maintenance costs. Instant-on and instant-off functionality combined