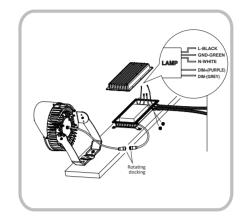

|           |           |  |  |
| CRI                   | Ra>80                       |           |           |           |  |  |
| IP Rating             | IP66                        |           |           |           |  |  |
| Operating temperature | -40°C to +45°C              |           |           |           |  |  |
| Input voltage         | AC100-277Vac, 50-60Hz, 20KV |           |           |           |  |  |
| Beam angle            | 15° /30° /60° /90°          |           |           |           |  |  |
| Warranty              | 5 years warranty            |           |           |           |  |  |
| Lifespan              | >50000hrs                   |           |           |           |  |  |

#### **Dimension**



## **Light Distribution**



## **Wiring Diagram**





Direct Wire

Remote Driver

## **Replaces HID or MH**

| LED Stadium<br>light | 400W  | 500W  | 600W  | 750W  |
|----------------------|-------|-------|-------|-------|
| HID<br>Equivalent    | 1000W | 1200W | 1500W | 2000W |

## **Application**

Stadium Lighting

Football field

Soccer Fields

Basketball court

**Tennis Courts** 

**Hockey Arenas** 

#### **Certificates**